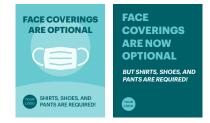

### A DOOR SIGNAGE

Informative door signage can help guests and employees know how your company is maintaining a healthy and safe workplace. Signs are available in a variety of materials to fit your budget.