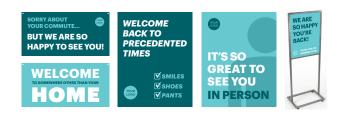

#### **B** COMMON AREA SIGNAGE

Welcome employees and guests back to the office in a playful way that builds company culture. Messaging can be displayed directly on a wall, as a free-standing sign, or as a hanging banner.