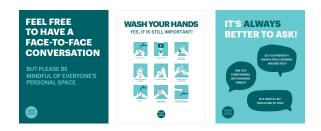

### **D** INTERNAL MESSAGING

Establish a healthy and safe culture through light-hearted internal messaging. Messaging can include reminders of the "new normal" or even sanitary guidelines. Signs are available in a variety of materials.