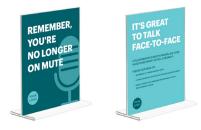

# **G** TABLETOP SIGNS

Little reminders throughout the workplace can help employees bond over the joys of being back together. Messaging can include lighthearted reminders or even more detailed safety instructions.