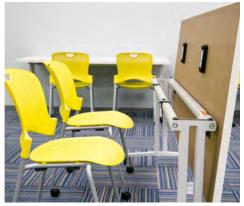

Gahanna, Ohio - Not all classrooms are the same. And neither should the approach be to creating them. Gahanna Lincoln High School - Clark Hall is a 21st century learning environment that moves from the traditional classroom to one that is open and collaborative. By challenging this traditional mindset, we found the right mix of functional furniture and the best creative configuration to support this shift in K-12 learning.

## **Results**

- Delivered a one-of-a-kind learning environment for students and staff
- Added product that easily integrates technology
- Crafted a variety of collaborative and independent spaces
- Developed the space with the learner in mind as compared to traditional lecture-based designs