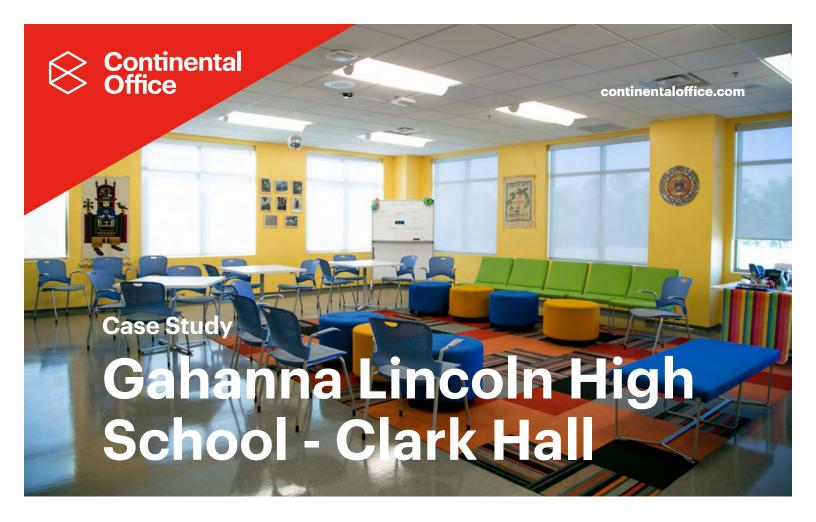

Gahanna, Ohio - Not all classrooms are the same. And neither should the approach be to creating them. Gahanna Lincoln High School - Clark Hall is a 21st century learning environment that moves from the traditional classroom to one that is open and collaborative. By challenging this traditional mindset, we found the right mix of functional furniture and the best creative configuration to support this shift in K-12 learning.