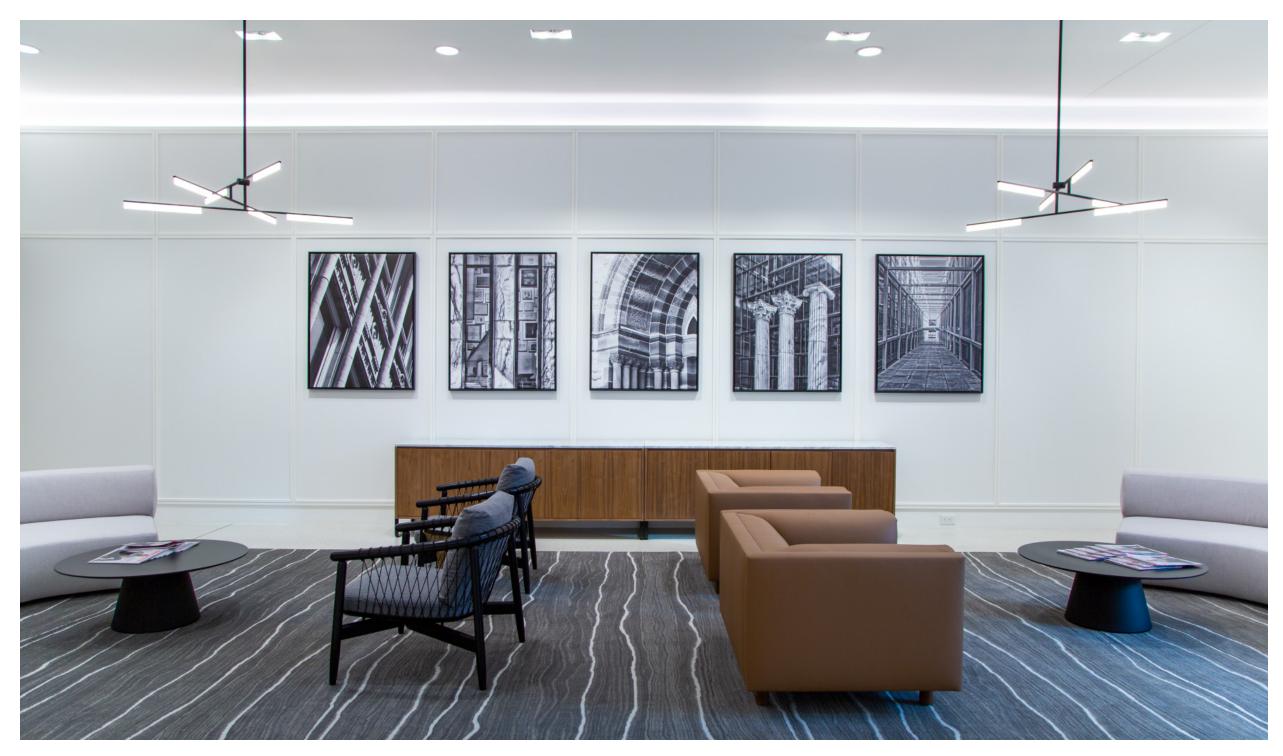

### DESIGN

Entering into the building, bright whites and a light palette create a modern design serving a multitude of areas and uses for the university.

### **ELEGANT SEATING SOLUTIONS**

From informal lounge to café, conference spaces, workstations and more, University Square North features a wide variety of seating with a cohesive blend of style and function.