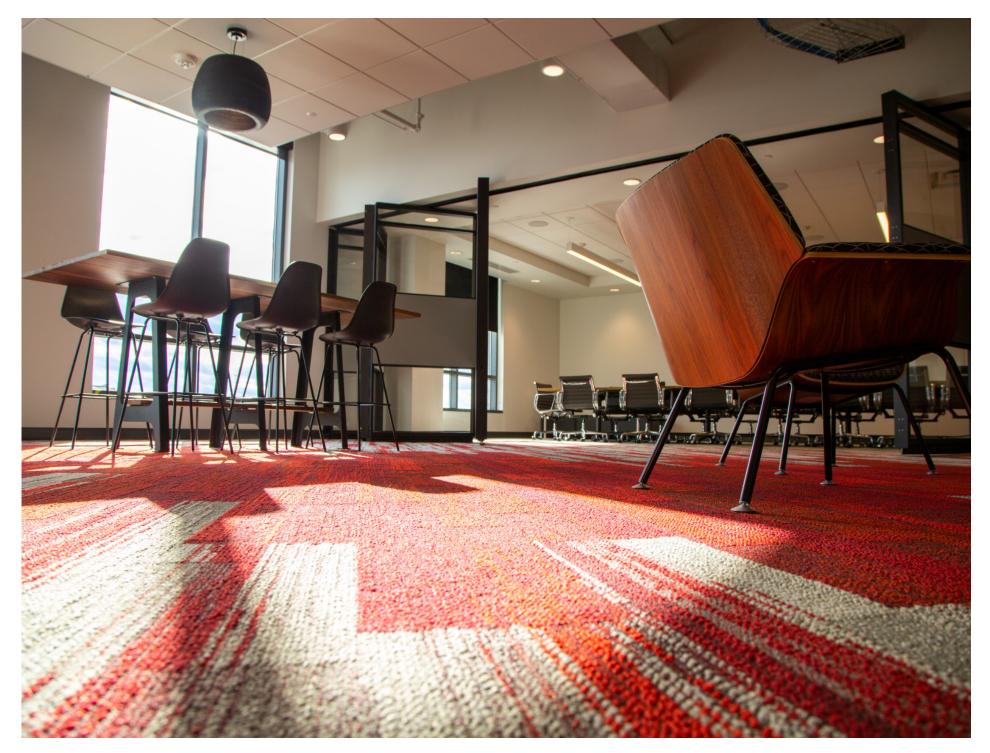

### **ELEGANT SEATING SOLUTIONS**

From informal lounge to café, conference spaces, workstations and more, University Square North features a wide variety of seating with a cohesive blend of style and function.

#### **FLOORS THAT SPEAK**

Our flooring team worked hard with designers to craft a custom solution that brought the space to life, from top to bottom. Brandcolored carpeting, beautiful concrete finishes, and more were chosen both for design and durability when creating this crown jewel of a space.