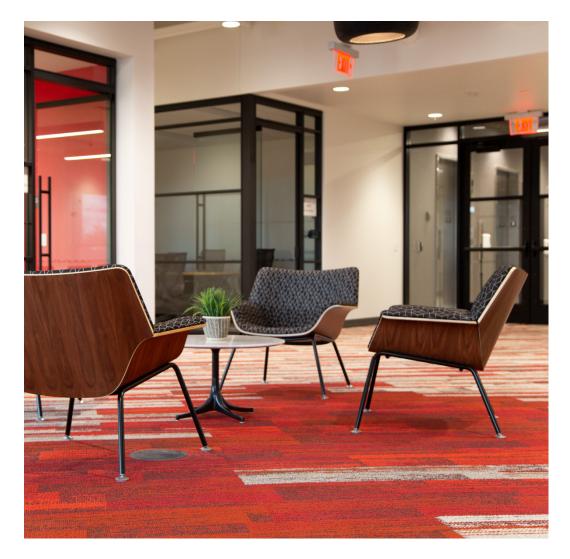

### **ELEGANT SEATING SOLUTIONS**

From informal lounge to café, conference spaces, workstations and more, University Square North features a wide variety of seating with a cohesive blend of style and function.

#### **FLOORS THAT SPEAK**

Our flooring team worked hard with designers to craft a custom solution that brought the space to life, from top to bottom. Brandcolored carpeting, beautiful concrete finishes, and more were chosen both for design and durability when creating this crown jewel of a space.