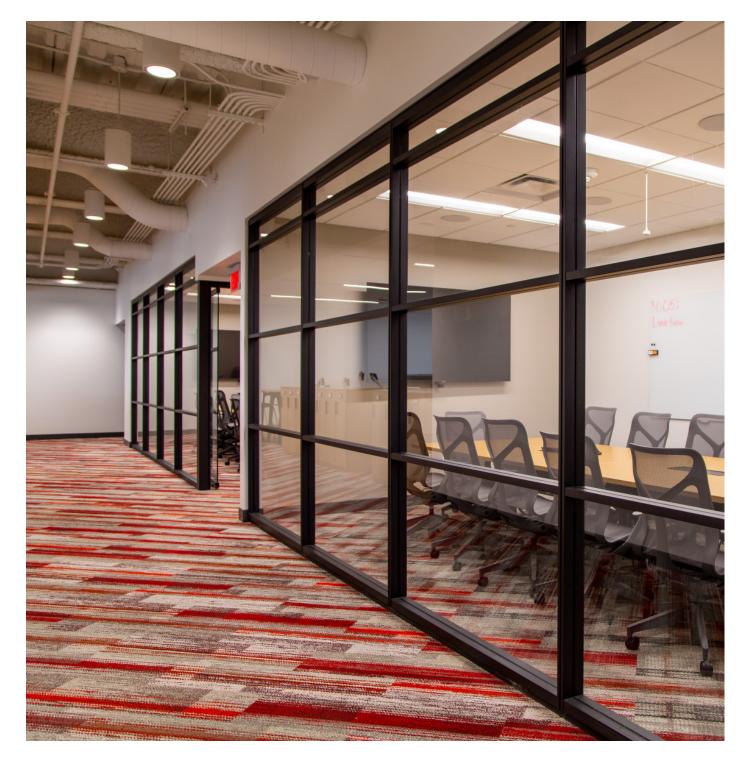

### **INTEGRATED DIRTT TECHNOLOGY**

DIRTT's Interior Construction capabilities empowered the university to create new kinds of flexible, adaptable spaces, all in a fraction of the time compared to traditional construction.

## WALLS THAT OPEN

DIRTT's impressive flexibility allowed the university to create spaces with limitless possibility. With writeable walls that can easily collapse, the space can be as segmented or as open as the moment requires, all without sacrificing design!