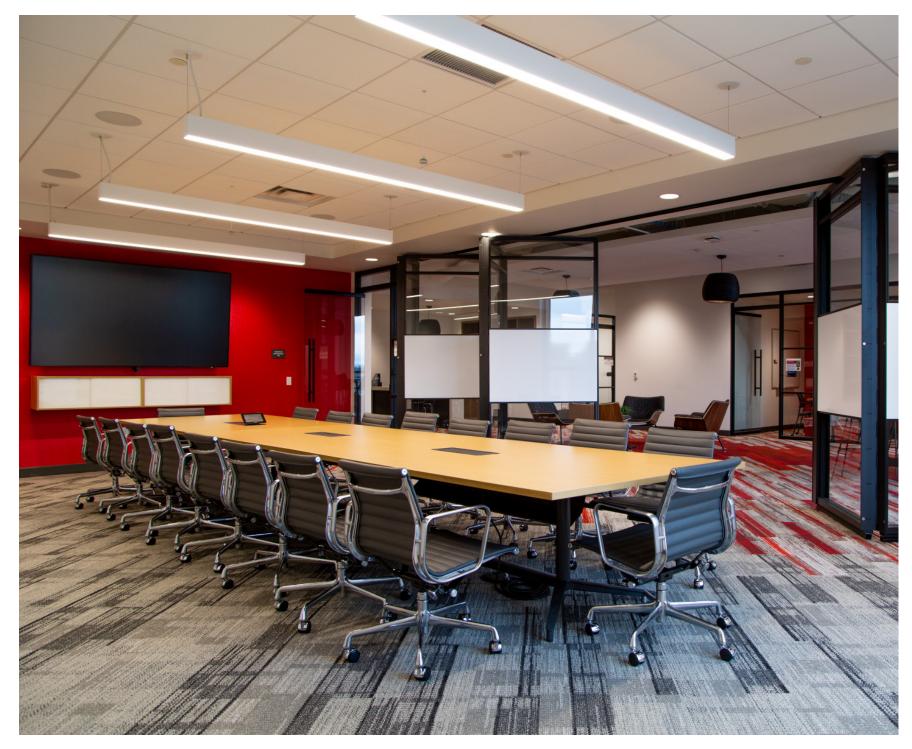

### **ELEGANT SEATING SOLUTIONS**

From informal lounge to café, conference spaces, workstations and more, University Square North features a wide variety of seating with a cohesive blend of style and function.

## WALLS THAT OPEN

DIRTT's impressive flexibility allowed the university to create spaces with limitless possibility. With writeable walls that can easily collapse, the space can be as segmented or as open as the moment requires, all without sacrificing design!