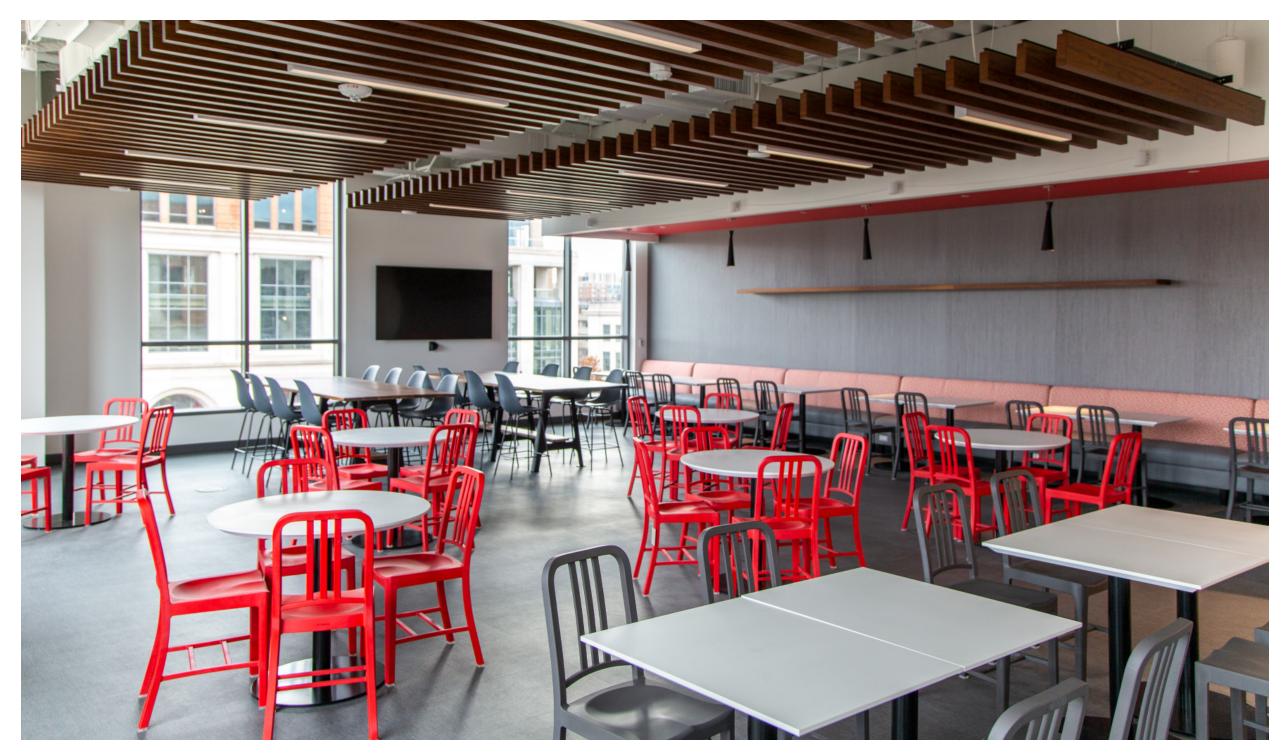

#### **OVERVIEW**

An anchoring building of the newly constructed University Square, this breathtaking space is both a proud pillar of modern design and an exciting, welcoming space at The Ohio State University. Working with The Columbus Architectural Studio, we meticulously designed spaces that inspire. Spanning multiple floors, University Square North features flexible, open spaces that accommodate agile utility with furniture, flooring, and prefabricated interior construction. Open cafeteria spaces, modern workstations, and multiple collaborative areas come together to complete a recent project as The Preferred Furniture Sponsor of The Ohio State University.

### **ELEGANT SEATING SOLUTIONS**

From informal lounge to café, conference spaces, workstations and more, University Square North features a wide variety of seating with a cohesive blend of style and function.

#### **FLOORS THAT SPEAK**

Our flooring team worked hard with designers to craft a custom solution that brought the space to life, from top to bottom. Brandcolored carpeting, beautiful concrete finishes, and more were chosen both for design and durability when creating this crown jewel of a space.