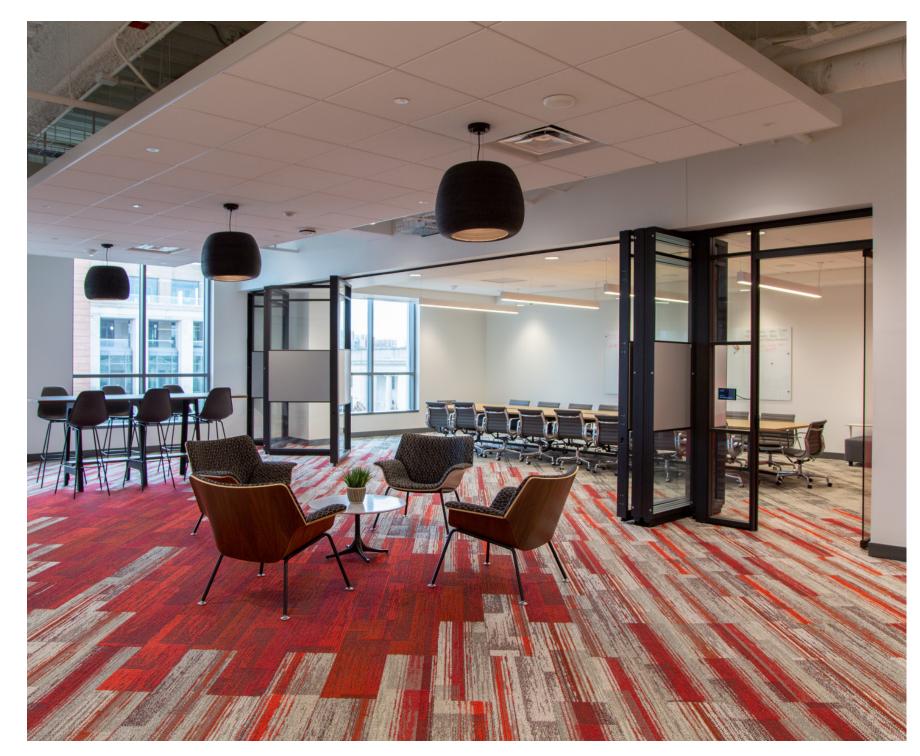

### **ELEGANT SEATING SOLUTIONS**

From informal lounge to café, conference spaces, workstations and more, University Square North features a wide variety of seating with a cohesive blend of style and function.

## WALLS THAT OPEN

DIRTT's impressive flexibility allowed the university to create spaces with limitless possibility. With writeable walls that can easily collapse, the space can be as segmented or as open as the moment requires, all without sacrificing design!

#### **FLOORS THAT SPEAK**

Our flooring team worked hard with designers to craft a custom solution that brought the space to life, from top to bottom. Brandcolored carpeting, beautiful concrete finishes, and more were chosen both for design and durability when creating this crown jewel of a space.