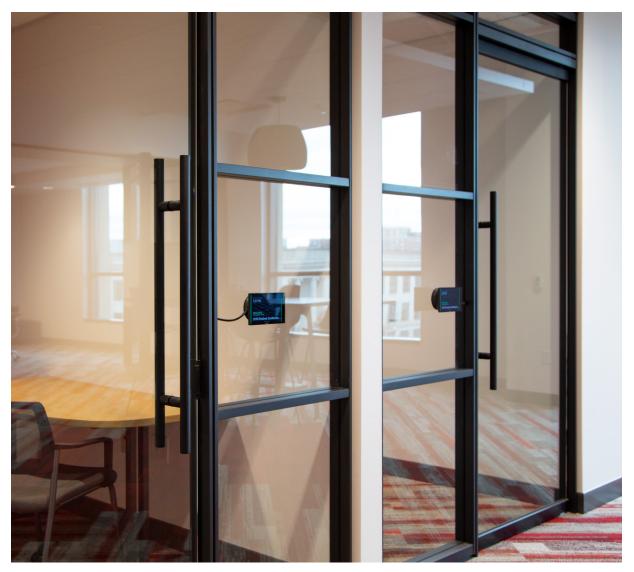

### **INTEGRATED DIRTT TECHNOLOGY**

DIRTT's Interior Construction capabilities empowered the university to create new kinds of flexible, adaptable spaces, all in a fraction of the time compared to traditional construction.

## WALLS THAT OPEN

DIRTT's impressive flexibility allowed the university to create spaces with limitless possibility. With writeable walls that can easily collapse, the space can be as segmented or as open as the moment requires, all without sacrificing design!