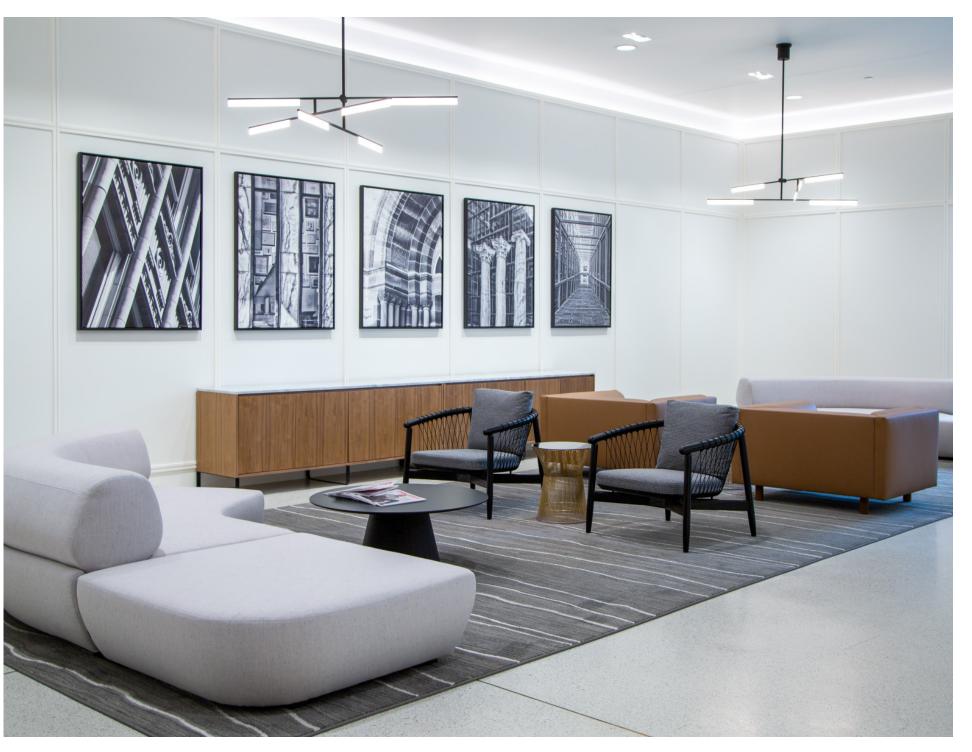

### DESIGN

Entering into the building, bright whites and a light palette create a modern design serving a multitude of areas and uses for the university.

### **ELEGANT SEATING SOLUTIONS**

From informal lounge to café, conference spaces, workstations and more, University Square North features a wide variety of seating with a cohesive blend of style and function.