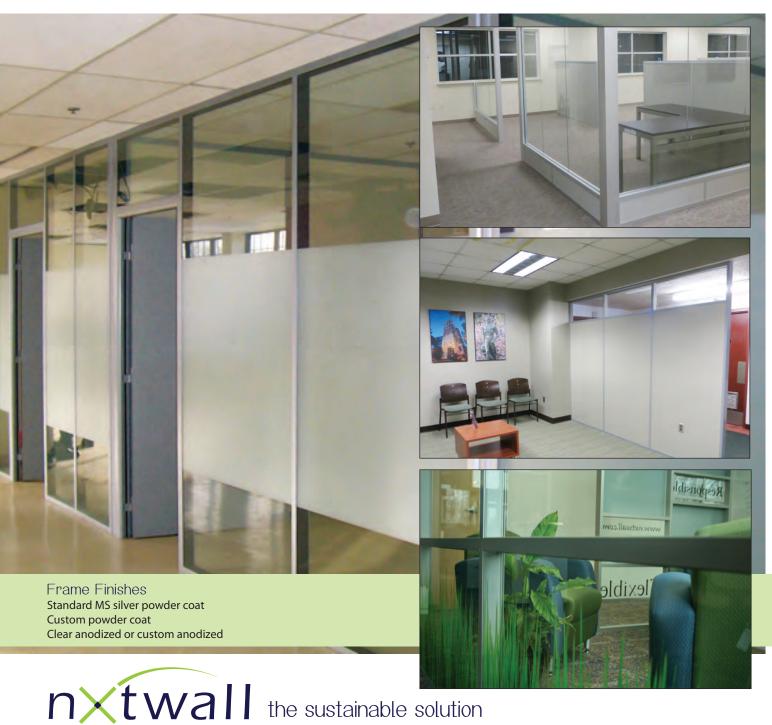

As your business and work culture evolve, so must your interior spaces. Nxtwall's FleX product design allows for ease of change in heights and finishes from use to reuse. Wall finishes are easily switched from solid to glass with minimum interruption to your workday. The technology consists of removable elements that allow for easy access to both infrastructure and work spaces.

#### Flexibility

- Ability to accommodate any design layout
- Ease of change in wall materials used (gypsum, glass, MDF, etc.)
- Reversible doors and door frames
- Height adjustable

#### Sustainability

- Supports LEED building design
- Reusable, re-configurable
- 100% recyclable
- Supports Daylight Harvesting