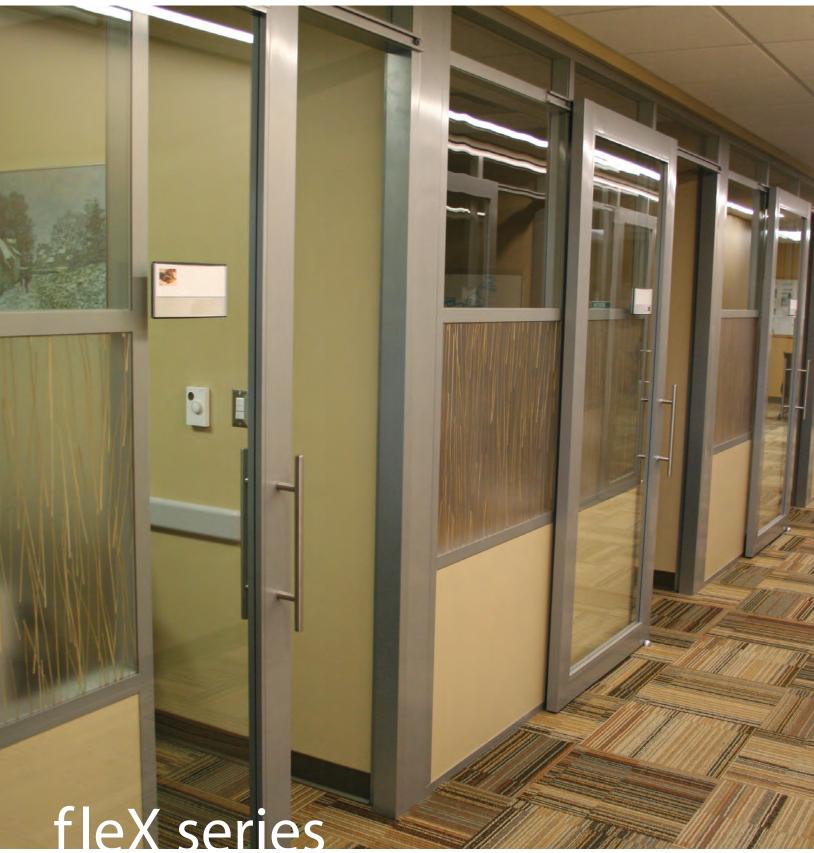

# Infinitely flexible work environments

Our FleX Series fits the needs of your workspace, both today and tomorrow. We provide flexibility for your evolving business and culture. Our commitment to create spaces with uncompromising aesthetics, meet challenging budgets, and provide environmental accountability keeps NxtWall's FleX Series in high demand.

As your business and work culture evolve, so must your interior spaces. Nxtwall's FleX product design allows for ease of change in heights and finishes from use to reuse. Wall finishes are easily switched from solid to glass with minimum interruption to your workday. The technology consists of removable elements that allow for easy access to both infrastructure and work spaces.

Break out of the molded cubicle! With a FleX wall system, choose standard materials such as glass or white boards, or use original materials to create unique environments. Insert recycled wood palettes, corrugated metal, stained glass... any material 1/2 inch nominal thickness can be used to customize your wall to suit.