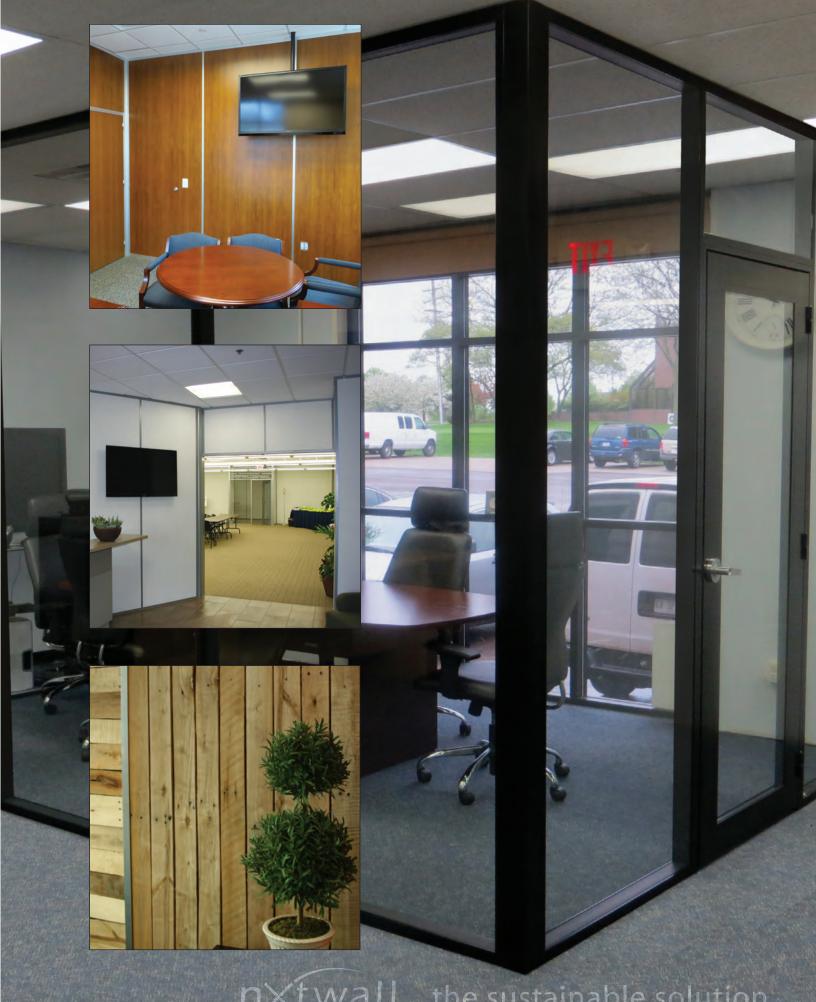

Break out of the molded cubicle! With a FleX wall system, choose standard materials such as glass or white boards, or use original materials to create unique environments. Insert recycled wood palettes, corrugated metal, stained glass... any material 1/2 inch nominal thickness can be used to customize your wall to suit.

### Detailing

- Extensive selection of finished panels
- Unlimited choice of modulations
- · Ability to meet curvilinear floor plans
- Unlimited finish options

#### Flexibility

- Ability to accommodate any design layout
- Ease of change in wall materials used (gypsum, glass, MDF, etc.)
- Reversible doors and door frames
- Height adjustable