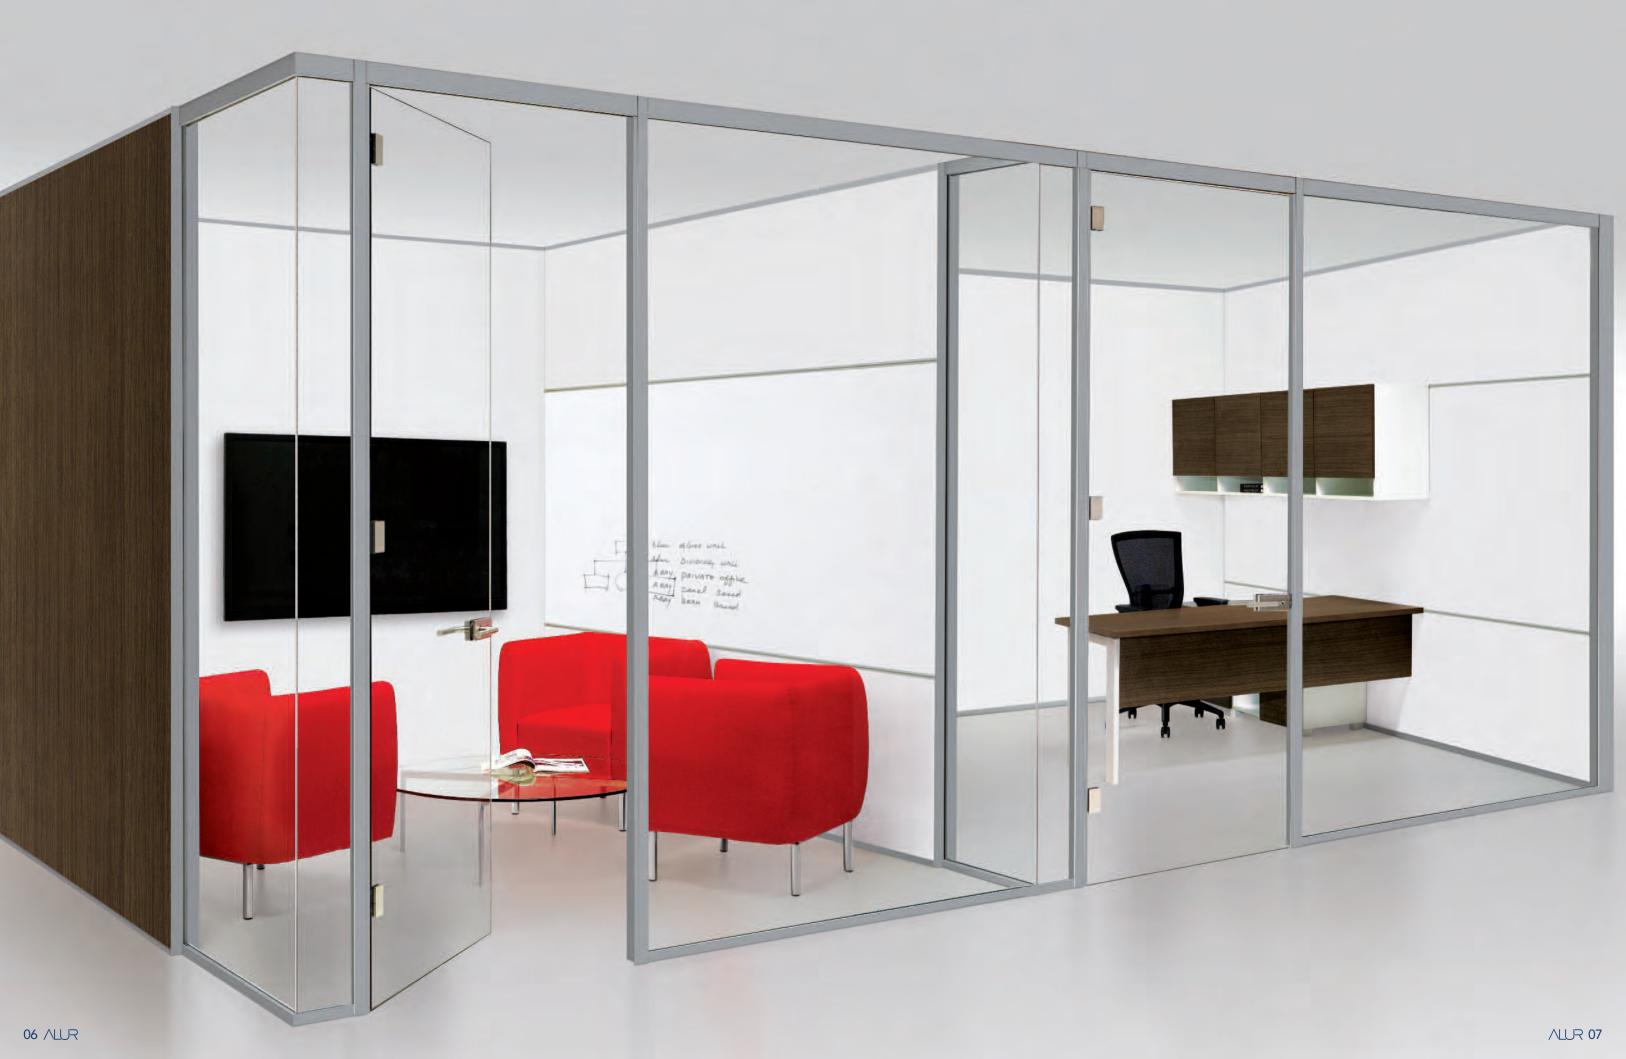

#### **ALUR Glass Wall**

Combining the simple elegance of glass with the precision of extruded aluminum,
ALUR Glass Wall transforms what was once hidden into an inspiration of form and function.
Natural light cascades through the clear glass walls. Architectural details are accentuated.
Mechanical components are beautifully concealed. Finally, a wall system that is truly alluring.

#### **ALUR Dividing Wall**

Designed as the perfect companion to ALUR Glass Wall, ALUR Dividing Wall features easy to assemble frames, off module design, integrated power, and voice and data cabling for greater flexibility in adapting to changes in layout and technology. Wall frames are capable of supporting hang on furniture components on both sides of the wall. ALUR Dividing Wall also provides a 42 STC, the highest sound attenuation available for a three and a half inch thick modular wall.