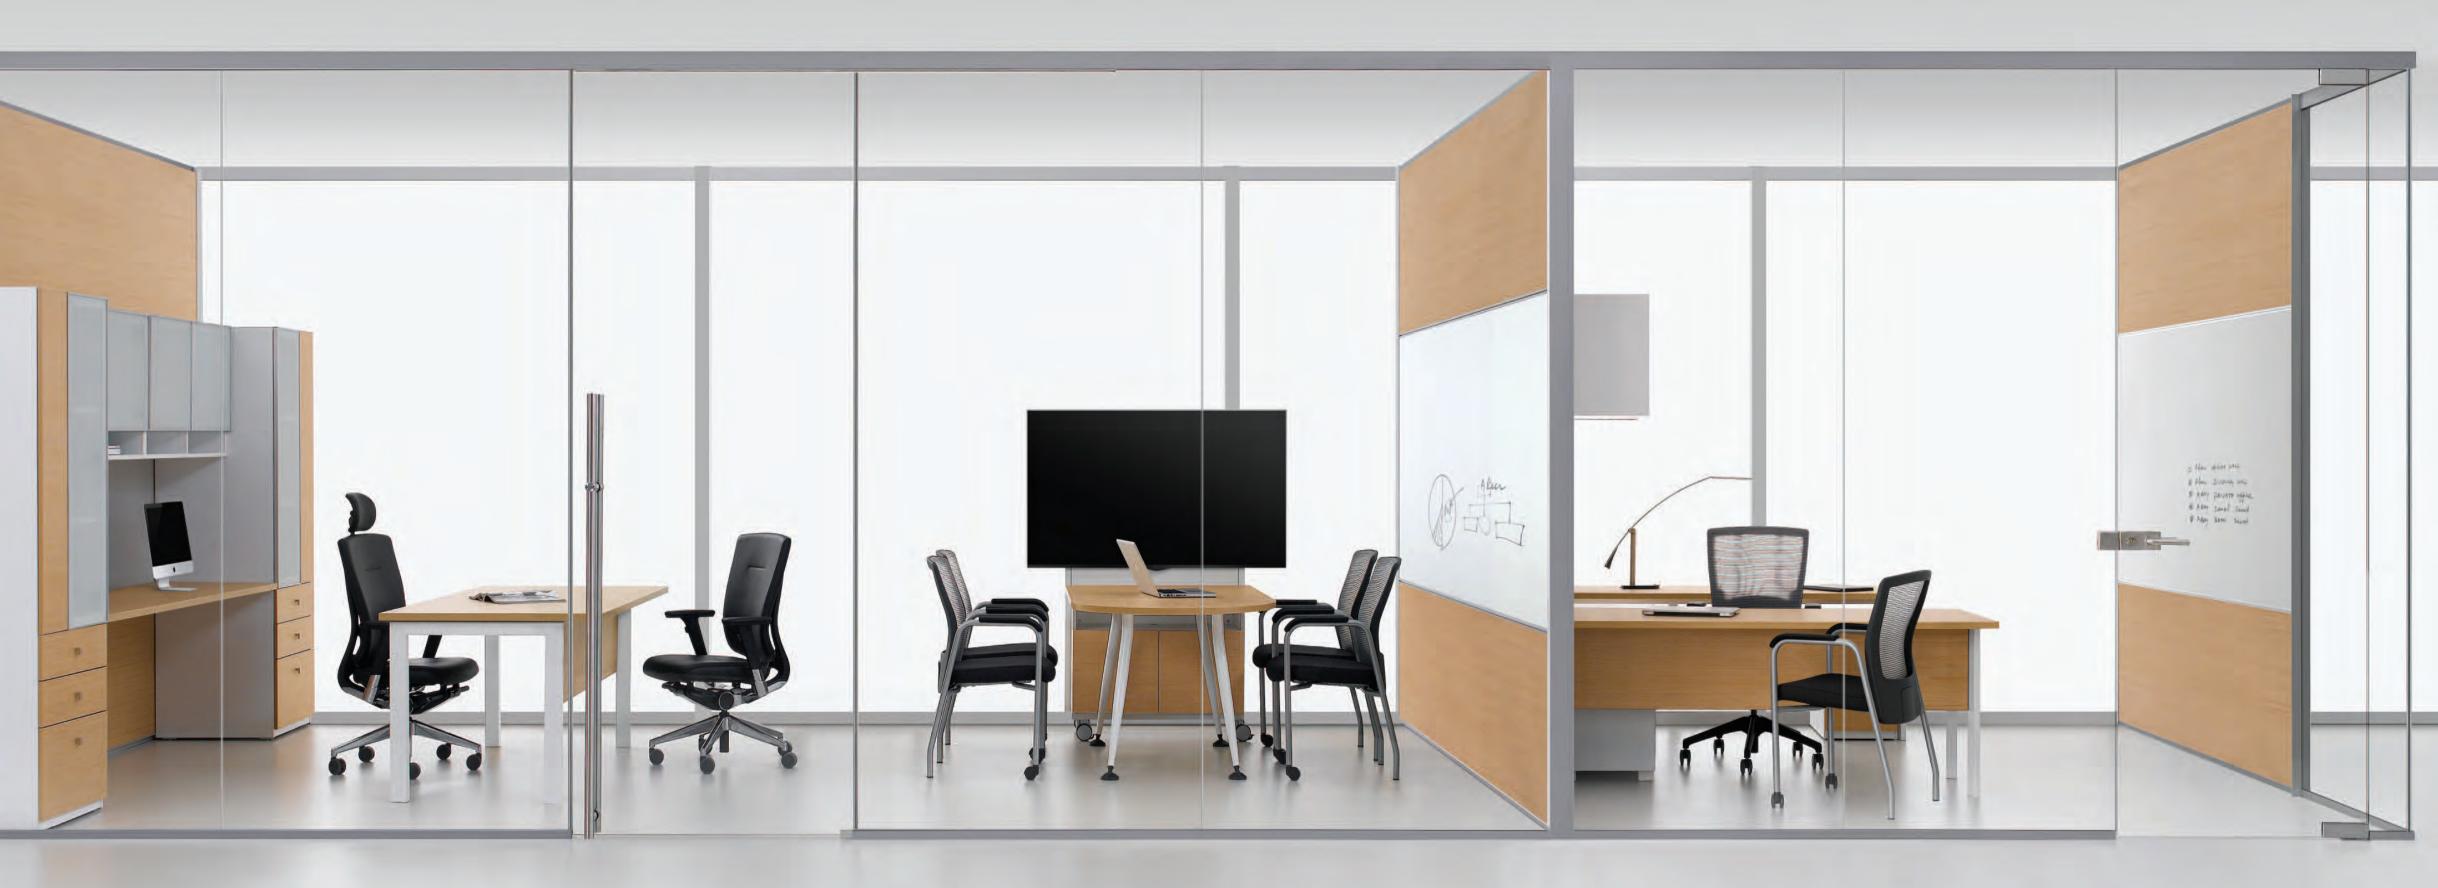

#### **ALUR Glass Wall**

Combining the simple elegance of glass with the precision of extruded aluminum,
ALUR Glass Wall transforms what was once hidden into an inspiration of form and function.
Natural light cascades through the clear glass walls. Architectural details are accentuated.
Mechanical components are beautifully concealed. Finally, a wall system that is truly alluring.

#### **ALUR Dividing Wall**

Designed as the perfect companion to ALUR Glass Wall, ALUR Dividing Wall features easy to assemble frames, off module design, integrated power, and voice and data cabling for greater flexibility in adapting to changes in layout and technology. Wall frames are capable of supporting hang on furniture components on both sides of the wall. ALUR Dividing Wall also provides a 42 STC, the highest sound attenuation available for a three and a half inch thick modular wall.