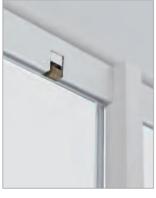

### **DESIGN FEATURES**

Top Locking Ladder Pull

Door Stop

SFIC with ADA Thumb Turn on Top Locking Ladder Pull

Framless Glass Door Hinge

3/4" Offset Pivot (Top)

Roller Catch for Swing Doors

3/4" Offset Pivot (Intermediate)