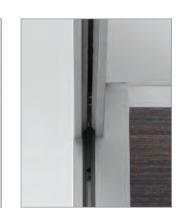

Spring Loaded Magnetic 3/4" Offset Pivot (Bottom)

Lever Lock Set with Strike Box

18" Ladder Pull

60" Locking Ladder Pull

Center Pivot Patch Fitting

Concealed Sliding Door Track with Sound Seal

Sliding Door Pocket Post

Postless Sliding Door with Sound Seal

Glass to Dividing Wall 2-Way Adapter

Polycarbonate I Joint

Polycarbonate L Joint

Polycarbonate T Joint

Glass to Dividing Wall Adapter

ALUR 21 20 ALUR