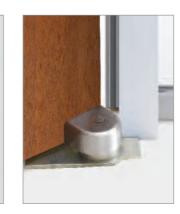

Spring Loaded Magnetic 3/4" Offset Pivot (Bottom)

Lever Lock Set with Strike Box

18" Ladder Pull

60" Locking Ladder Pull

Center Pivot Patch Fitting

Concealed Sliding Door Track with Sound Seal

Sliding Door Pocket Post