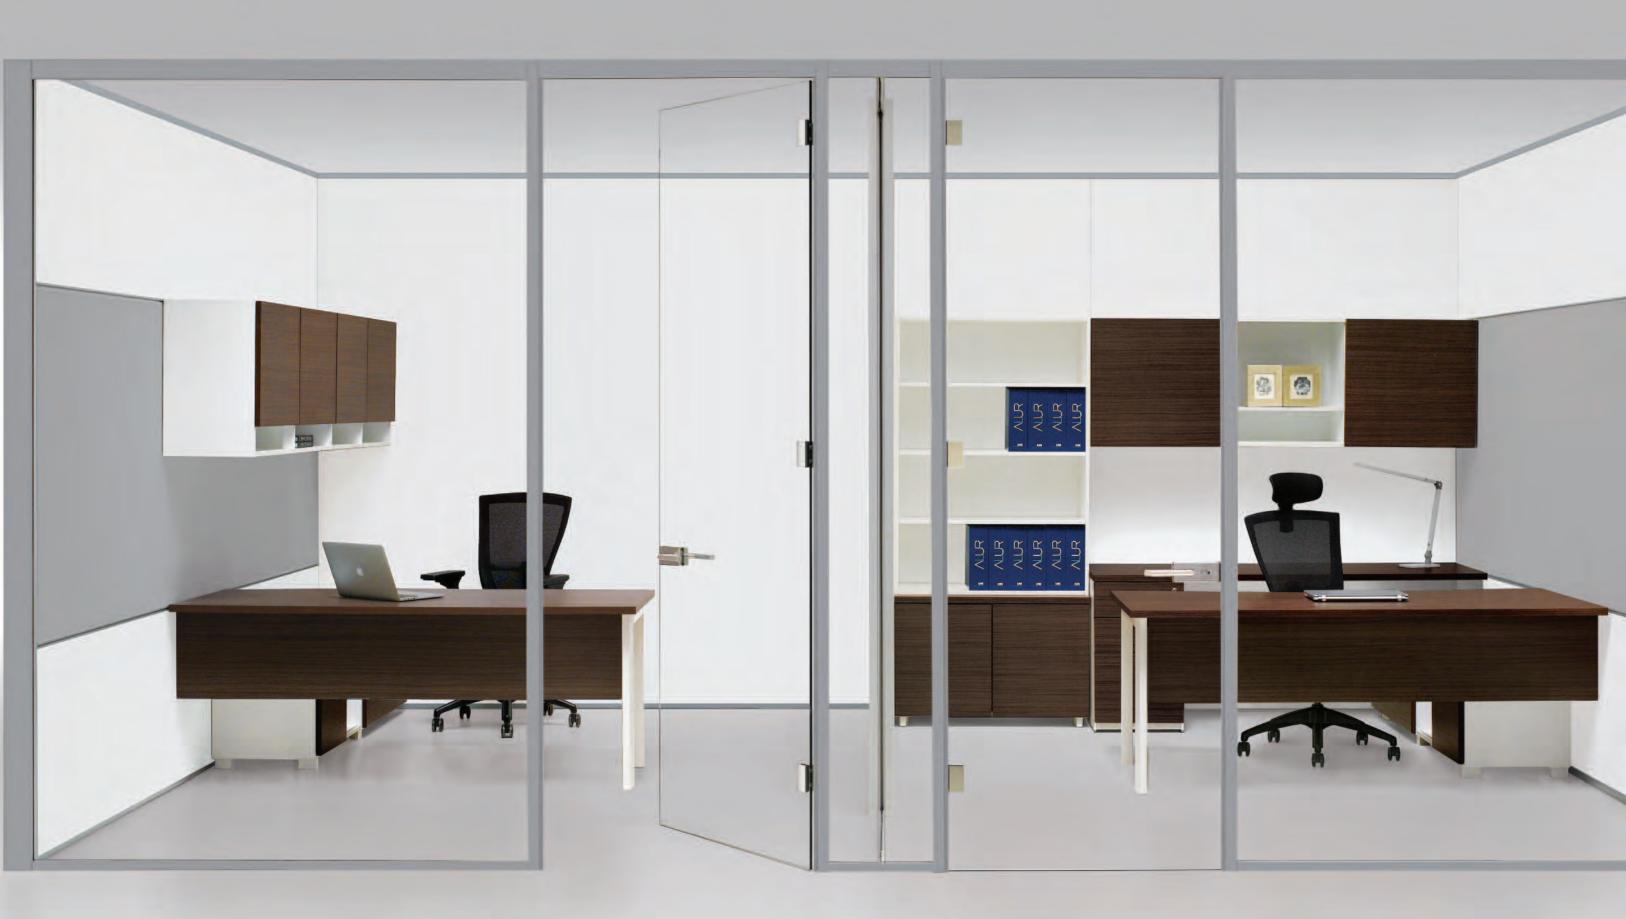

#### **ALUR Glass Wall**

Combining the simple elegance of glass with the precision of extruded aluminum,
ALUR Glass Wall transforms what was once hidden into an inspiration of form and function.
Natural light cascades through the clear glass walls. Architectural details are accentuated.
Mechanical components are beautifully concealed. Finally, a wall system that is truly alluring.

#### **ALUR Dividing Wall**

Designed as the perfect companion to ALUR Glass Wall, ALUR Dividing Wall features easy to assemble frames, off module design, integrated power, and voice and data cabling for greater flexibility in adapting to changes in layout and technology. Wall frames are capable of supporting hang on furniture components on both sides of the wall. ALUR Dividing Wall also provides a 42 STC, the highest sound attenuation available for a three and a half inch thick modular wall.