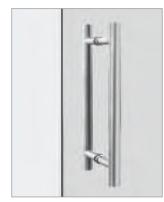

Spring Loaded Magnetic 3/4" Offset Pivot (Bottom)

Lever Lock Set with Strike Box

18" Ladder Pull

60" Locking Ladder Pull

Center Pivot Patch Fitting

Concealed Sliding Door Track with Sound Seal

Sliding Door Pocket Post