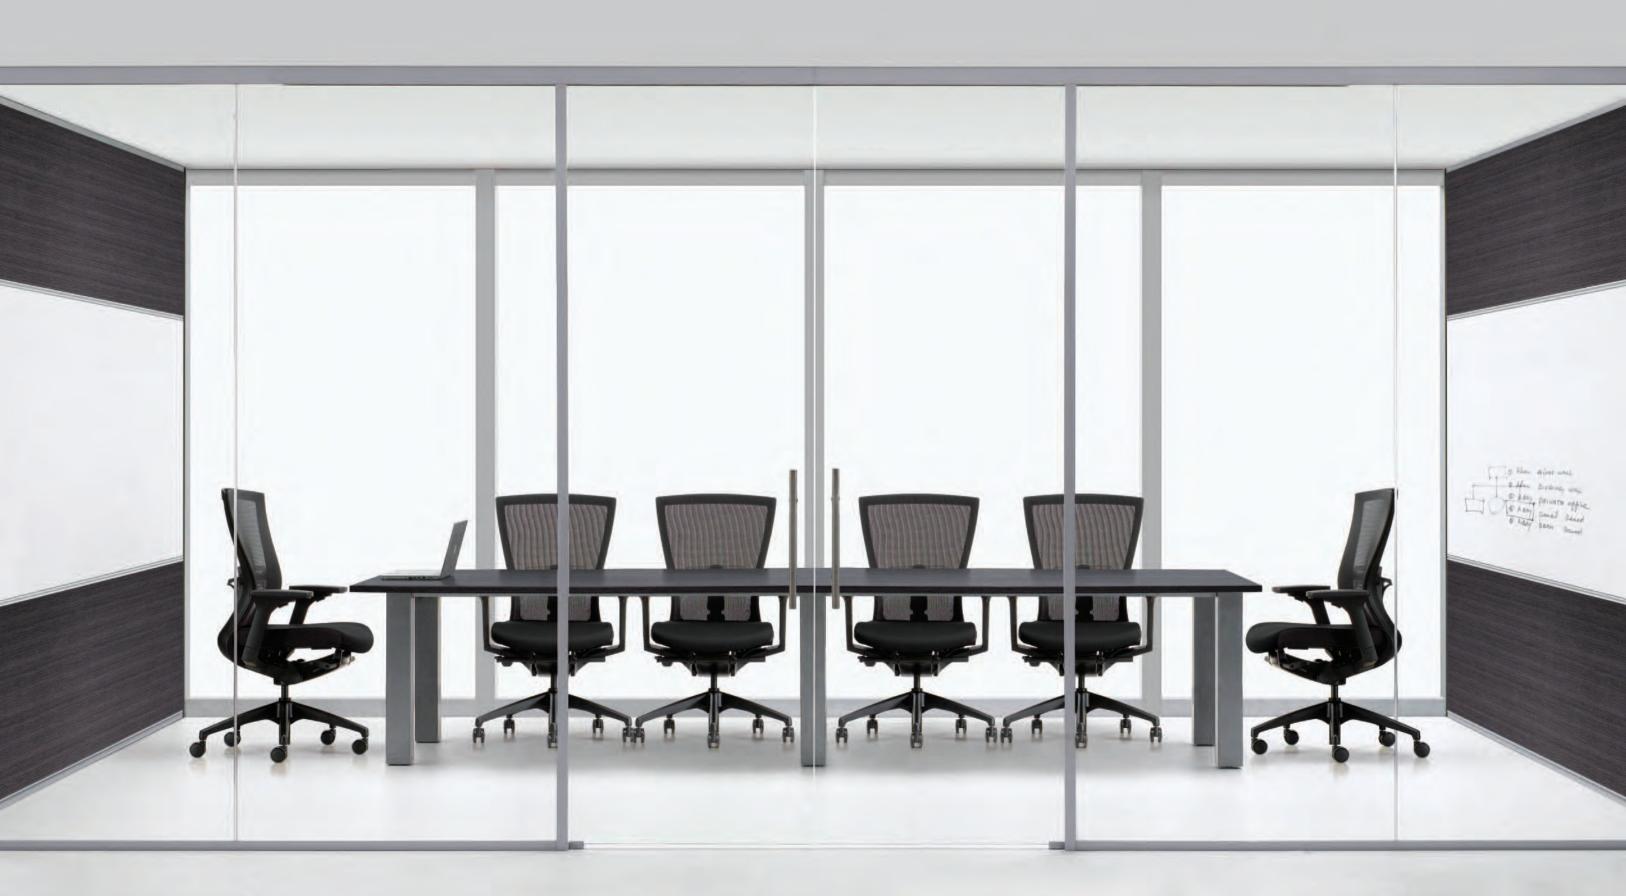

#### **ALUR Glass Wall**

Combining the simple elegance of glass with the precision of extruded aluminum,
ALUR Glass Wall transforms what was once hidden into an inspiration of form and function.
Natural light cascades through the clear glass walls. Architectural details are accentuated.
Mechanical components are beautifully concealed. Finally, a wall system that is truly alluring.

#### **ALUR Dividing Wall**

Designed as the perfect companion to ALUR Glass Wall, ALUR Dividing Wall features easy to assemble frames, off module design, integrated power, and voice and data cabling for greater flexibility in adapting to changes in layout and technology. Wall frames are capable of supporting hang on furniture components on both sides of the wall. ALUR Dividing Wall also provides a 42 STC, the highest sound attenuation available for a three and a half inch thick modular wall.