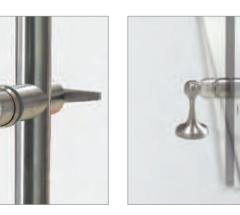

### **DESIGN FEATURES**

Top Locking Ladder Pull

Door Stop

SFIC with ADA Thumb Turn on Top Locking Ladder Pull

Framless Glass Door Hinge

3/4" Offset Pivot (Top)

Roller Catch for Swing Doors

3/4" Offset Pivot (Intermediate)

Spring Loaded Magnetic 3/4" Offset Pivot (Bottom)

Lever Lock Set with Strike Box

18" Ladder Pull

60" Locking Ladder Pull

Center Pivot Patch Fitting

Concealed Sliding Door Track with Sound Seal

Sliding Door Pocket Post