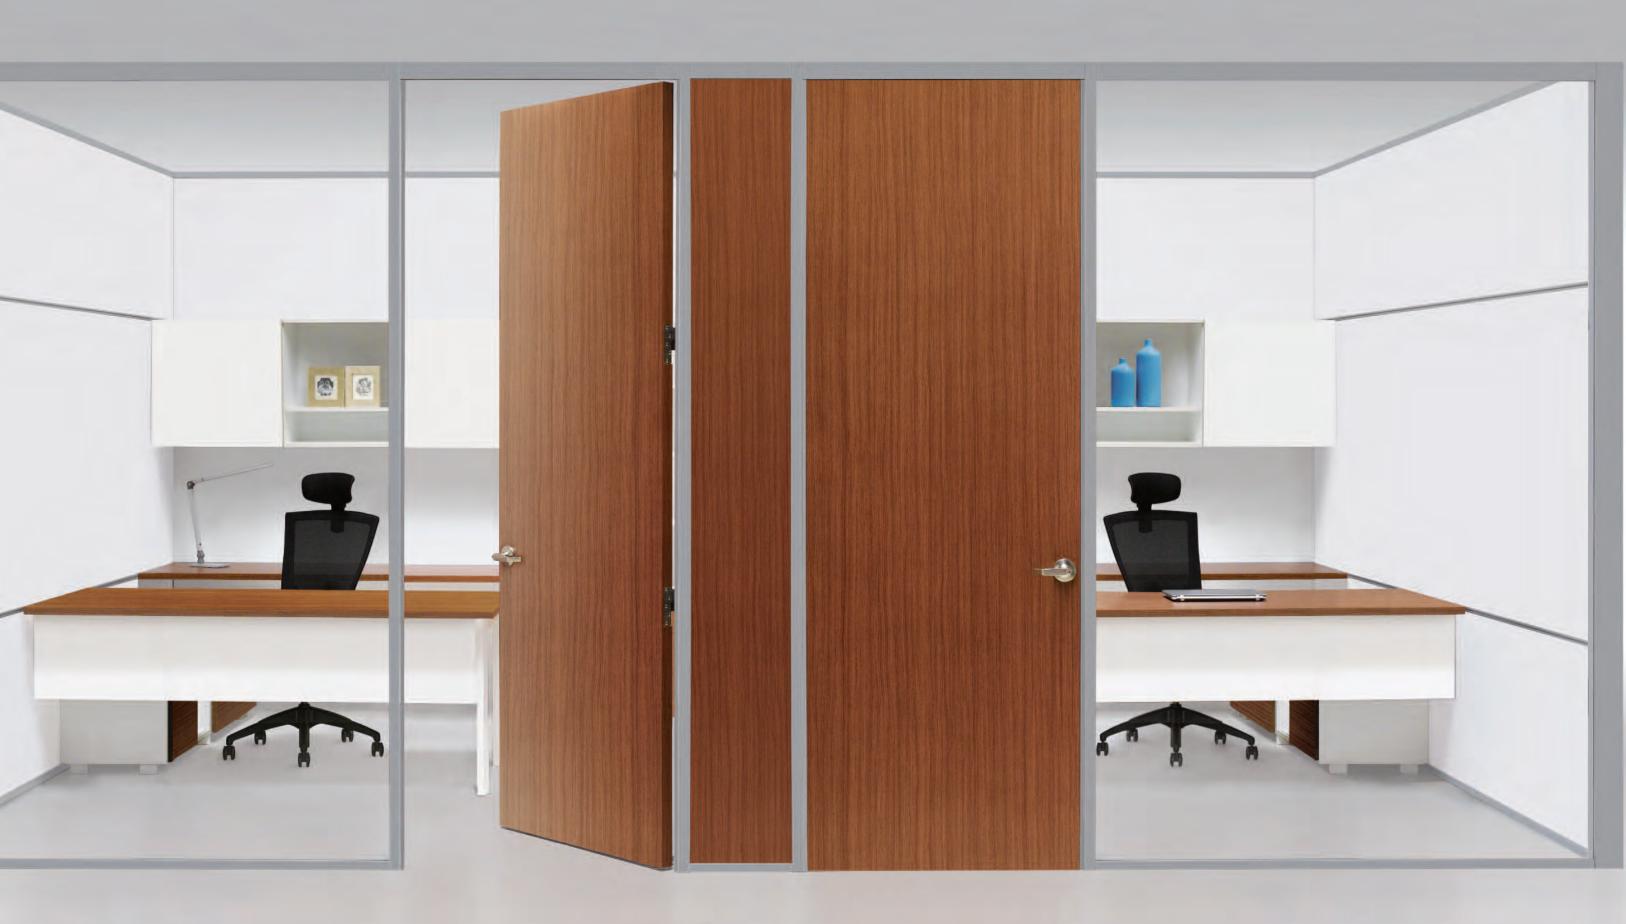

#### **ALUR Glass Wall**

Combining the simple elegance of glass with the precision of extruded aluminum,
ALUR Glass Wall transforms what was once hidden into an inspiration of form and function.
Natural light cascades through the clear glass walls. Architectural details are accentuated.
Mechanical components are beautifully concealed. Finally, a wall system that is truly alluring.

#### **ALUR Dividing Wall**

Designed as the perfect companion to ALUR Glass Wall, ALUR Dividing Wall features easy to assemble frames, off module design, integrated power, and voice and data cabling for greater flexibility in adapting to changes in layout and technology. Wall frames are capable of supporting hang on furniture components on both sides of the wall. ALUR Dividing Wall also provides a 42 STC, the highest sound attenuation available for a three and a half inch thick modular wall.