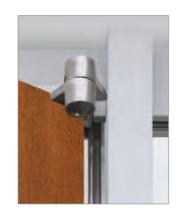

### **DESIGN FEATURES**

Top Locking Ladder Pull

Door Stop

SFIC with ADA Thumb Turn on Top Locking Ladder Pull

Framless Glass Door Hinge

3/4" Offset Pivot (Top)

Roller Catch for Swing Doors

3/4" Offset Pivot (Intermediate)