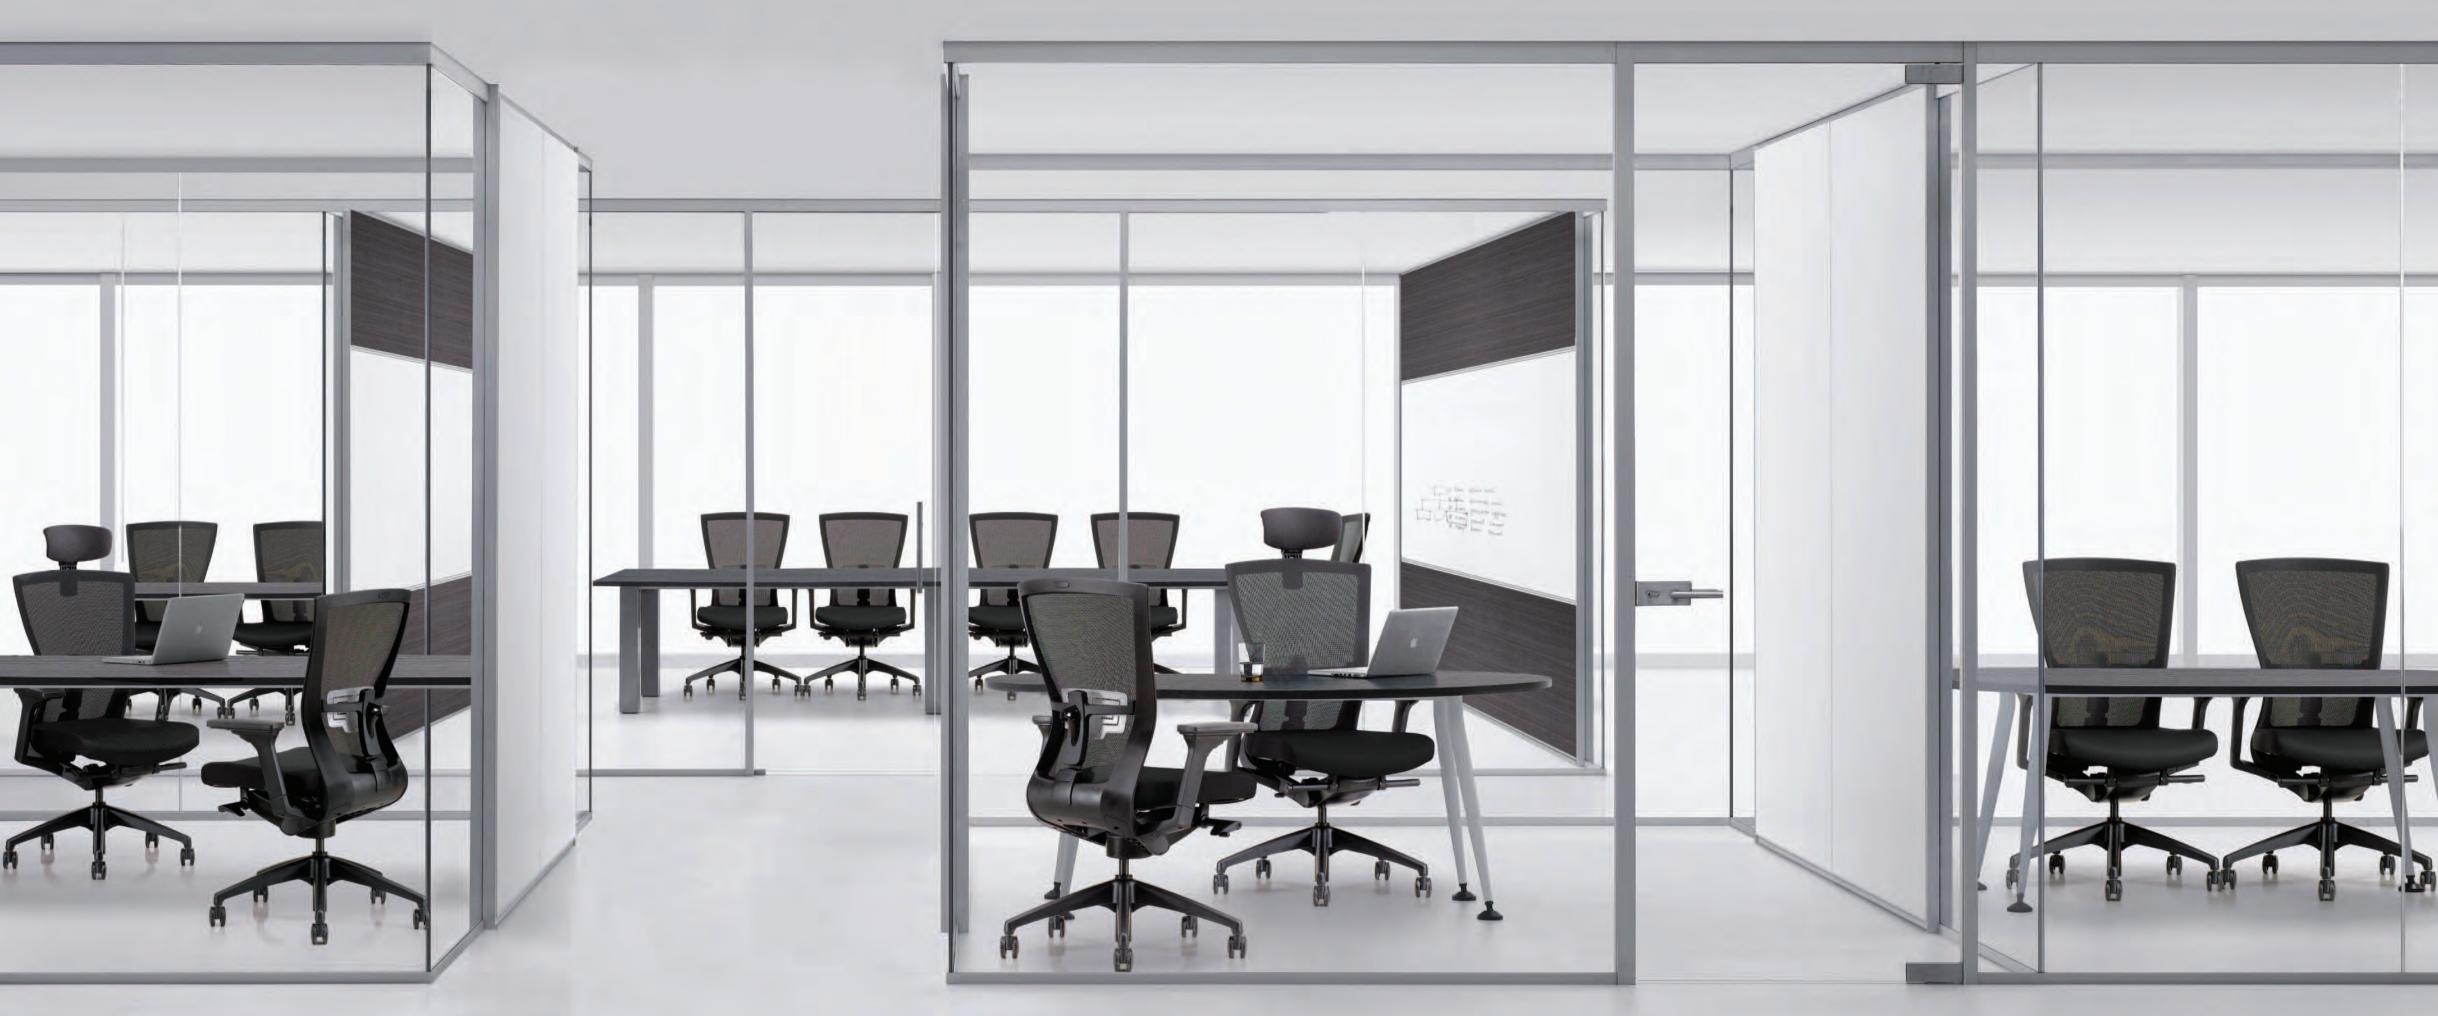

#### **ALUR Glass Wall**

Combining the simple elegance of glass with the precision of extruded aluminum,
ALUR Glass Wall transforms what was once hidden into an inspiration of form and function.
Natural light cascades through the clear glass walls. Architectural details are accentuated.
Mechanical components are beautifully concealed. Finally, a wall system that is truly alluring.

#### **ALUR Dividing Wall**

Designed as the perfect companion to ALUR Glass Wall, ALUR Dividing Wall features easy to assemble frames, off module design, integrated power, and voice and data cabling for greater flexibility in adapting to changes in layout and technology. Wall frames are capable of supporting hang on furniture components on both sides of the wall. ALUR Dividing Wall also provides a 42 STC, the highest sound attenuation available for a three and a half inch thick modular wall.