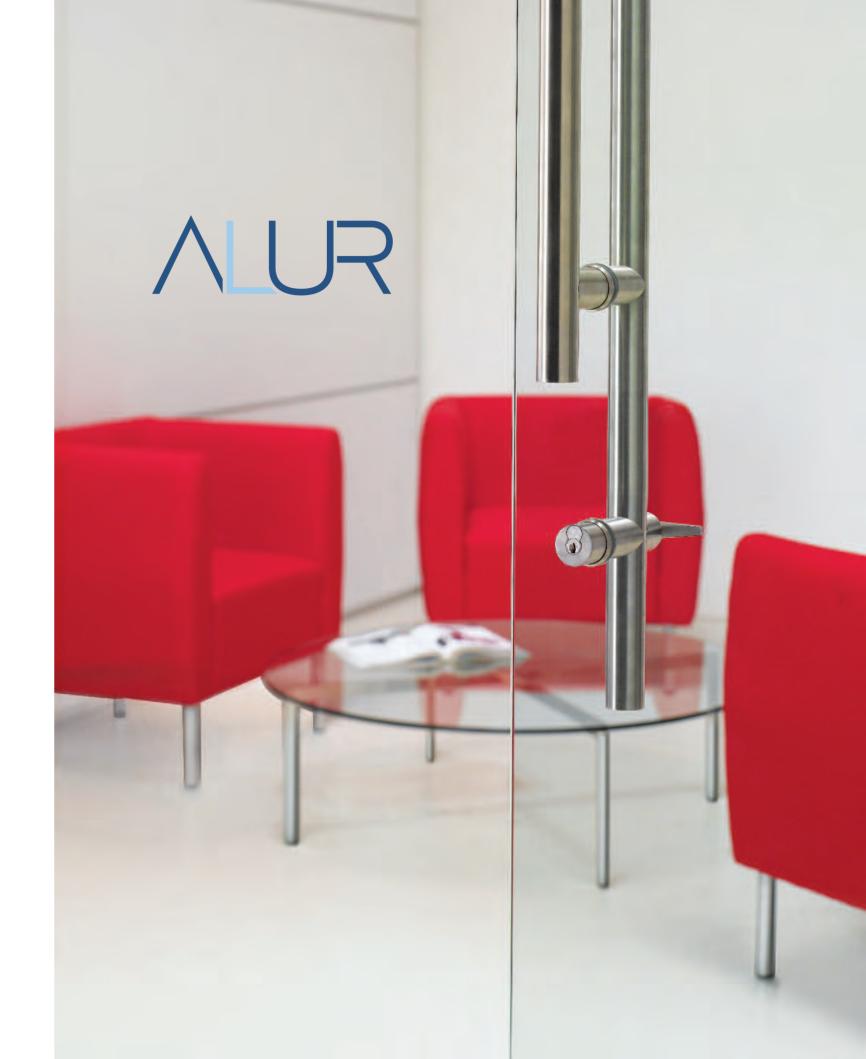

#### **ALUR Glass Wall**

Combining the simple elegance of glass with the precision of extruded aluminum,
ALUR Glass Wall transforms what was once hidden into an inspiration of form and function.
Natural light cascades through the clear glass walls. Architectural details are accentuated.
Mechanical components are beautifully concealed. Finally, a wall system that is truly alluring.