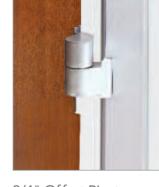

### **DESIGN FEATURES**

Top Locking Ladder Pull

Door Stop

SFIC with ADA Thumb Turn on Top Locking Ladder Pull

Framless Glass Door Hinge

3/4" Offset Pivot (Top)

Roller Catch for Swing Doors

3/4" Offset Pivot (Intermediate)