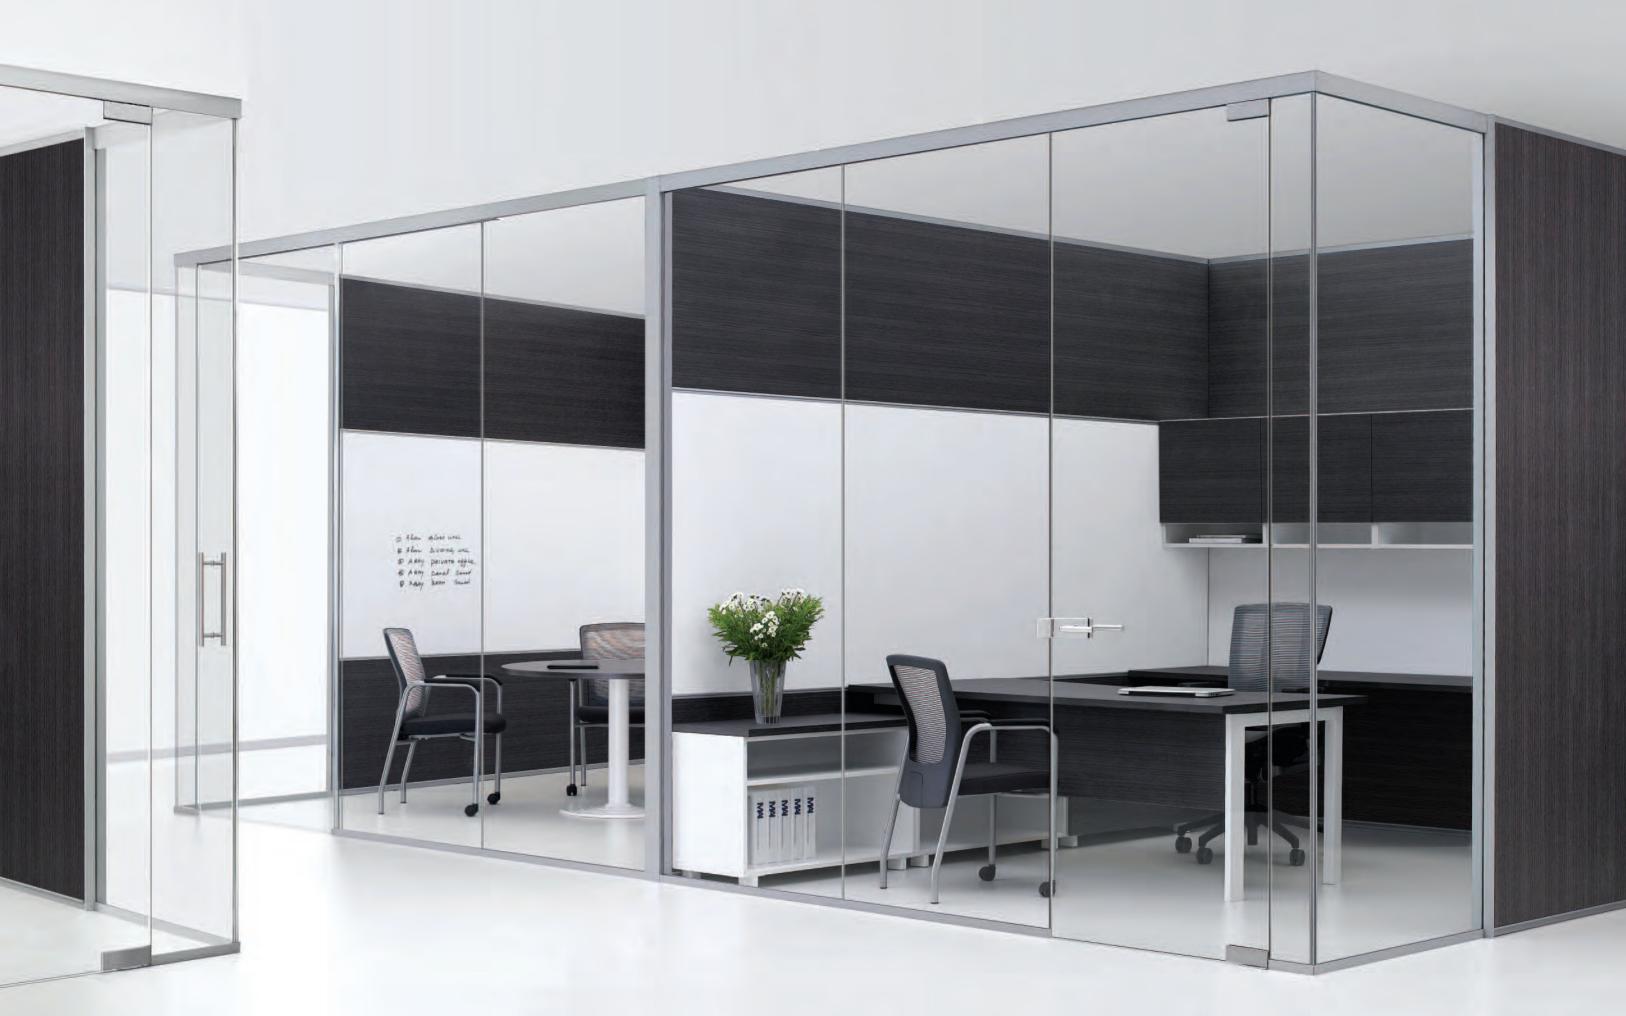

#### **ALUR Glass Wall**

Combining the simple elegance of glass with the precision of extruded aluminum,
ALUR Glass Wall transforms what was once hidden into an inspiration of form and function.
Natural light cascades through the clear glass walls. Architectural details are accentuated.
Mechanical components are beautifully concealed. Finally, a wall system that is truly alluring.

#### **ALUR Dividing Wall**

Designed as the perfect companion to ALUR Glass Wall, ALUR Dividing Wall features easy to assemble frames, off module design, integrated power, and voice and data cabling for greater flexibility in adapting to changes in layout and technology. Wall frames are capable of supporting hang on furniture components on both sides of the wall. ALUR Dividing Wall also provides a 42 STC, the highest sound attenuation available for a three and a half inch thick modular wall.