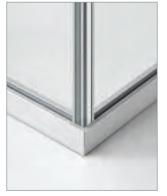

### **DESIGN FEATURES**

Top Locking Ladder Pull

Door Stop

SFIC with ADA Thumb Turn on Top Locking Ladder Pull

Framless Glass Door Hinge

3/4" Offset Pivot (Top)

Roller Catch for Swing Doors

3/4" Offset Pivot (Intermediate)

Spring Loaded Magnetic 3/4" Offset Pivot (Bottom)

Lever Lock Set with Strike Box

18" Ladder Pull

60" Locking Ladder Pull

Center Pivot Patch Fitting

Concealed Sliding Door Track with Sound Seal

Sliding Door Pocket Post