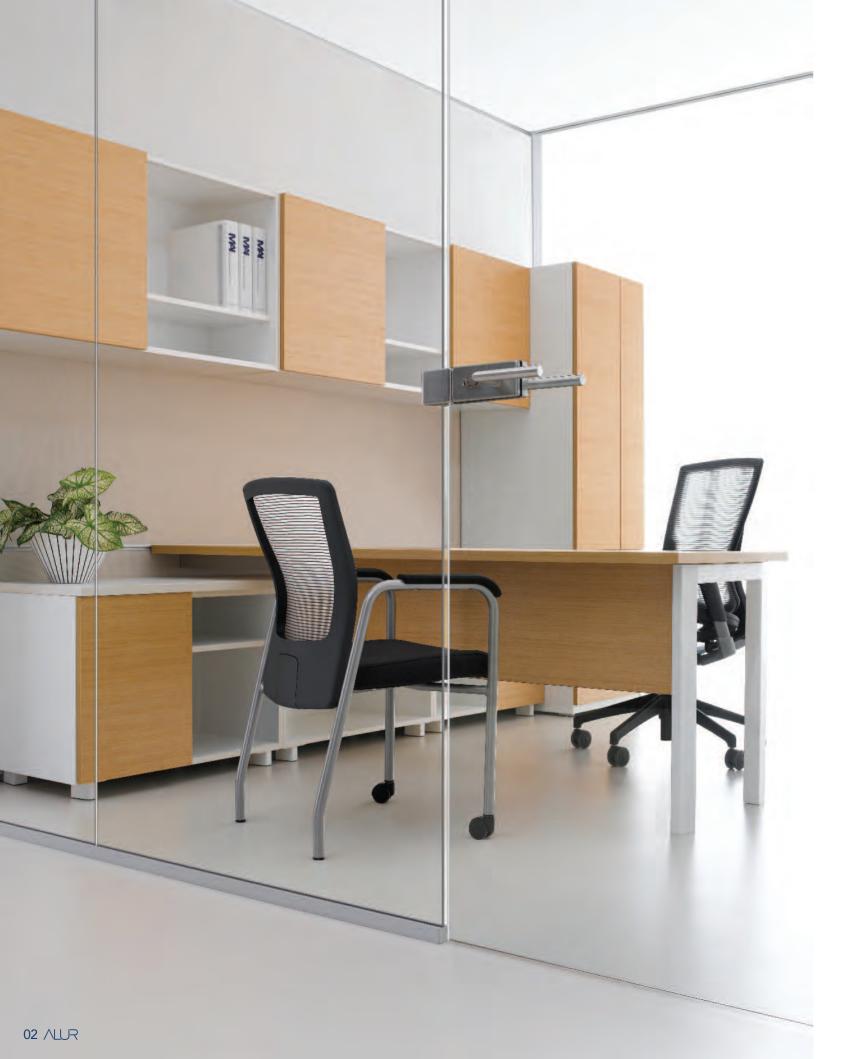

#### **ALUR Glass Wall**

Combining the simple elegance of glass with the precision of extruded aluminum,
ALUR Glass Wall transforms what was once hidden into an inspiration of form and function.
Natural light cascades through the clear glass walls. Architectural details are accentuated.
Mechanical components are beautifully concealed. Finally, a wall system that is truly alluring.

#### **ALUR Dividing Wall**

Designed as the perfect companion to ALUR Glass Wall, ALUR Dividing Wall features easy to assemble frames, off module design, integrated power, and voice and data cabling for greater flexibility in adapting to changes in layout and technology. Wall frames are capable of supporting hang on furniture components on both sides of the wall. ALUR Dividing Wall also provides a 42 STC, the highest sound attenuation available for a three and a half inch thick modular wall.