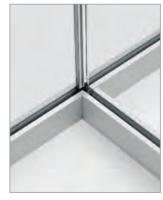

Postless Sliding Door with Sound Seal

Glass to Dividing Wall 2-Way Adapter

Polycarbonate I Joint

Polycarbonate L Joint

Polycarbonate T Joint

Glass to Dividing Wall Adapter

ALUR 21 20 ALUR