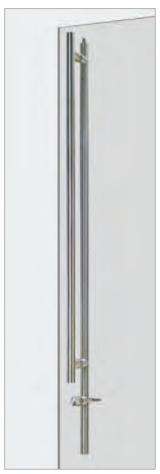

### **DESIGN FEATURES**

Top Locking Ladder Pull

Door Stop

SFIC with ADA Thumb Turn on Top Locking Ladder Pull

Framless Glass Door Hinge

3/4" Offset Pivot (Top)

Roller Catch for Swing Doors

3/4" Offset Pivot (Intermediate)

Spring Loaded Magnetic 3/4" Offset Pivot (Bottom)

Lever Lock Set with Strike Box

18" Ladder Pull

60" Locking Ladder Pull

Center Pivot Patch Fitting

Concealed Sliding Door Track with Sound Seal

Sliding Door Pocket Post