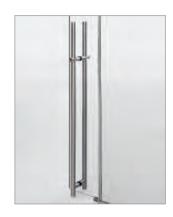

Spring Loaded Magnetic 3/4" Offset Pivot (Bottom)

Lever Lock Set with Strike Box

18" Ladder Pull

60" Locking Ladder Pull

Center Pivot Patch Fitting

Concealed Sliding Door Track with Sound Seal

Sliding Door Pocket Post