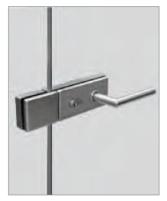

### **DESIGN FEATURES**

Top Locking Ladder Pull

Door Stop

SFIC with ADA Thumb Turn on Top Locking Ladder Pull

Framless Glass Door Hinge

3/4" Offset Pivot (Top)

Roller Catch for Swing Doors

3/4" Offset Pivot (Intermediate)