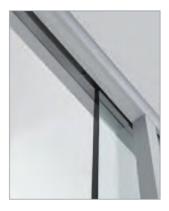

Spring Loaded Magnetic 3/4" Offset Pivot (Bottom)

Lever Lock Set with Strike Box

18" Ladder Pull

60" Locking Ladder Pull

Center Pivot Patch Fitting

Concealed Sliding Door Track with Sound Seal

Sliding Door Pocket Post

Postless Sliding Door with Sound Seal

Glass to Dividing Wall 2-Way Adapter

Polycarbonate I Joint

Polycarbonate L Joint

Polycarbonate T Joint

Glass to Dividing Wall Adapter

ALUR 21 20 ALUR