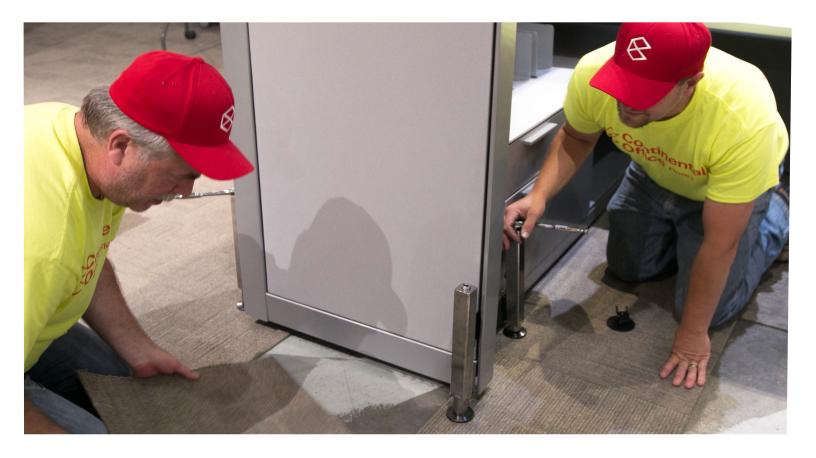

#### Need a lift?

Furniture lift installation offers a unique method of carpet installation that reduces downtime with less hassles to you and your employees.