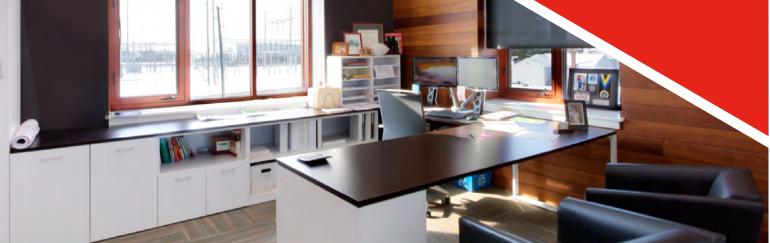

## Case Study Hidden Creek Landscaping

Hilliard, Ohio - Hidden Creek Landscaping wanted a space that housed all business units in one location, as well as showcased creative, thoughtful landscape work, while promoting collaboration and design in an open environment. M+A Architects designed the space, while Continental Office Environments helped bring the vision to reality.

## **Results**

**Continental** 

- Relocated to new facility, with an open warehouse feel, that is closer to clientele
- Created a clean, modern work environment
- Developed flexible spaces to meet different workplace needs
- Open floor plan fosters better communication and collaboration
- A space that not only inspires great work, but one in which they're proud to host clients