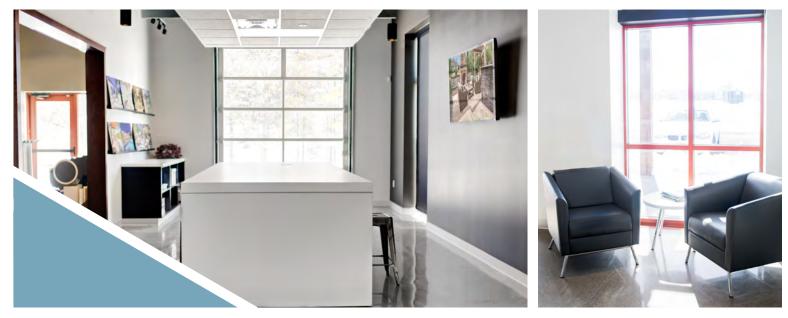

## Case Study Hidden Creek Landscaping

Hilliard, Ohio - Hidden Creek Landscaping wanted a space that housed all business units in one location, as well as showcased creative, thoughtful landscape work, while promoting collaboration and design in an open environment. M+A Architects designed the space, while Continental Office Environments helped bring the vision to reality.

## **Results**

**Continental** 

- Relocated to new facility, with an open warehouse feel, that is closer to clientele
- Created a clean, modern work environment
- Developed flexible spaces to meet different workplace needs
- Open floor plan fosters better communication and collaboration
- A space that not only inspires great work, but one in which they're proud to host clients