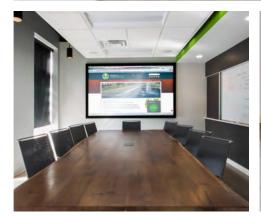

## Case Study Hidden Creek Landscaping

Hilliard, Ohio - Hidden Creek Landscaping wanted a space that housed all business units in one location, as well as showcased creative, thoughtful landscape work, while promoting collaboration and design in an open environment. M+A Architects designed the space, while Continental Office Environments helped bring the vision to reality.

## **Results**

**Continental** 

- Relocated to new facility, with an open warehouse feel, that is closer to clientele
- Created a clean, modern work environment
- Developed flexible spaces to meet different workplace needs
- Open floor plan fosters better communication and collaboration
- A space that not only inspires great work, but one in which they're proud to host clients