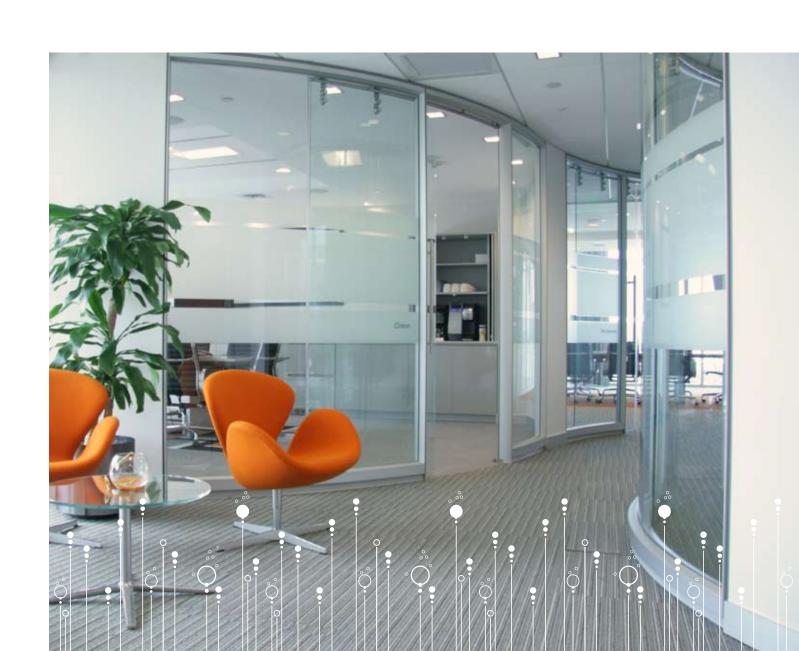

DIRTT's built-in flexibility is designed to suit your unique needs — aesthetically, functionally and technologically. There are no standard sizes or shapes or layouts. Your Walls will fit your chosen real estate, support your furniture, integrate your current and future technologies and exude your corporate culture.

DIRTT turns your office into a dynamic part of your business strategy.