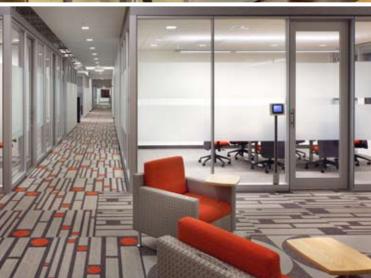

DIRTT's built-in flexibility is designed to suit your unique needs — aesthetically, functionally and technologically. There are no standard sizes or shapes or layouts. Your Walls will fit your chosen real estate, support your furniture, integrate your current and future technologies and exude your corporate culture.

DIRTT turns your office into a dynamic part of your business strategy.