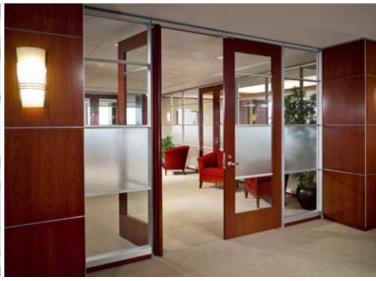

DIRTT's built-in flexibility is designed to suit your unique needs — aesthetically, functionally and technologically. There are no standard sizes or shapes or layouts. Your Walls will fit your chosen real estate, support your furniture, integrate your current and future technologies and exude your corporate culture.

DIRTT turns your office into a dynamic part of your business strategy.