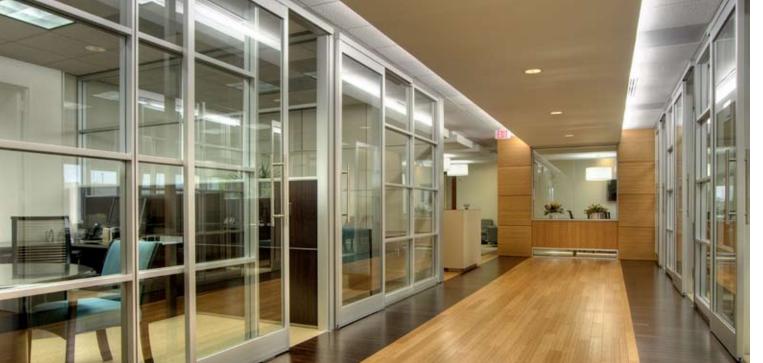

DIRTT's built-in flexibility is designed to suit your unique needs — aesthetically, functionally and technologically. There are no standard sizes or shapes or layouts. Your Walls will fit your chosen real estate, support your furniture, integrate your current and future technologies and exude your corporate culture.

DIRTT turns your office into a dynamic part of your business strategy.