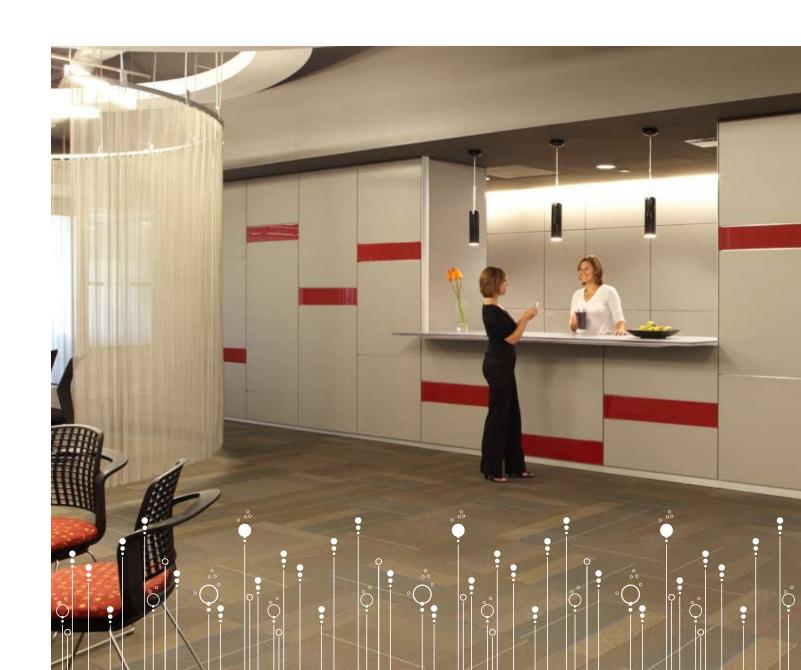

## DIRTT

Java Centers

"IF THIS IS COFFEE,
PLEASE BRING ME SOME TEA;
BUT IF THIS IS TEA, PLEASE
BRING ME SOME COFFEE."

- Abraham Lincoln

Create a destination spot in your office. A place that shows you are a client-driven business and a desirable employer — without breaking your budget or extending your construction schedule. Create it with DIRTT Java Centers.

A Java Center gives you a perfect in-house space to effortlessly host clients and create a pleasant refreshment area to attract and keep great employees. The DIRTT Walls support wiring, plumbing, furniture and appliances, resulting in a hospitable area that integrates elegantly with the rest of your space.

In conventional construction the refreshment area often becomes a casualty of cost and/or schedule overruns. Then it is downgraded or eliminated. By choosing DIRTT Walls for this aspect of your project you ensure results are on budget, on time and exactly what you wanted. On top of it all, they are as agile and accessible as every other DIRTT application.