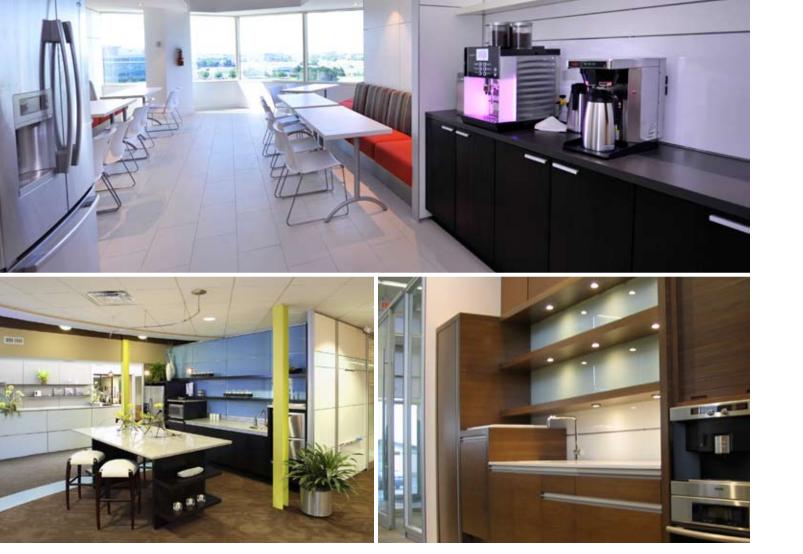

## DIRTT

Java Centers

"IF THIS IS COFFEE,
PLEASE BRING ME SOME TEA;
BUT IF THIS IS TEA, PLEASE
BRING ME SOME COFFEE."

- Abraham Lincoln

Create a destination spot in your office. A place that shows you are a client-driven business and a desirable employer — without breaking your budget or extending your construction schedule. Create it with DIRTT Java Centers.

A Java Center gives you a perfect in-house space to effortlessly host clients and create a pleasant refreshment area to attract and keep great employees. The DIRTT Walls support wiring, plumbing, furniture and appliances, resulting in a hospitable area that integrates elegantly with the rest of your space.

## DIRTT ENVIRONMENTAL SOLUTIONS

You are free to choose handcrafted cabinetry or modular caseworks. Add dishwashers, sinks, fridges, coffee makers, TVs, granite countertops...you create the perfect response to your needs using ICE® software to design it. Interactive, intelligent and in graphical 3D, ICE lets you quickly design, specify and price the perfect space for your corporate culture.

In conventional construction the refreshment area often becomes a casualty of cost and/or schedule overruns. Then it is downgraded or eliminated. By choosing DIRTT Walls for this aspect of your project you ensure results are on budget, on time and exactly what you wanted. On top of it all, they are as agile and accessible as every other DIRTT application.