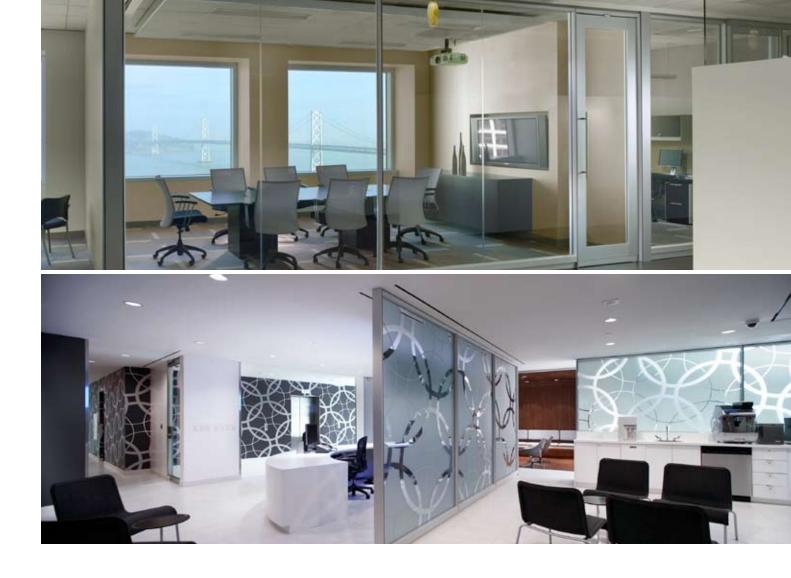

## WHO LOOKS OUTSIDE, DREAMS WHO LOOKS INSIDE, AWAKES

- Carl Jung

Elegant. Architectural. Unique.

Long vistas of uninterrupted glass designed to suit your space with monolithic or horizontal elevations, mitered corners and a vast array of frame finishes. The DIRTT Butt Joint Walls also integrate with the base building and rated walls, and other types of DIRTT Walls for clever combinations.

## DIRTT ENVIRONMENTAL SOLUTIONS

The glass is greener.

DIRTT Butt Joint Walls not only offer you opportunities to add storefront glass elevations, but we also leave it to you to decide if you want to source your glass locally or sent from us. The DIRTT frames arrive on the project, are assembled and the glass panes slide into place as horizontal or monolithic elevations.