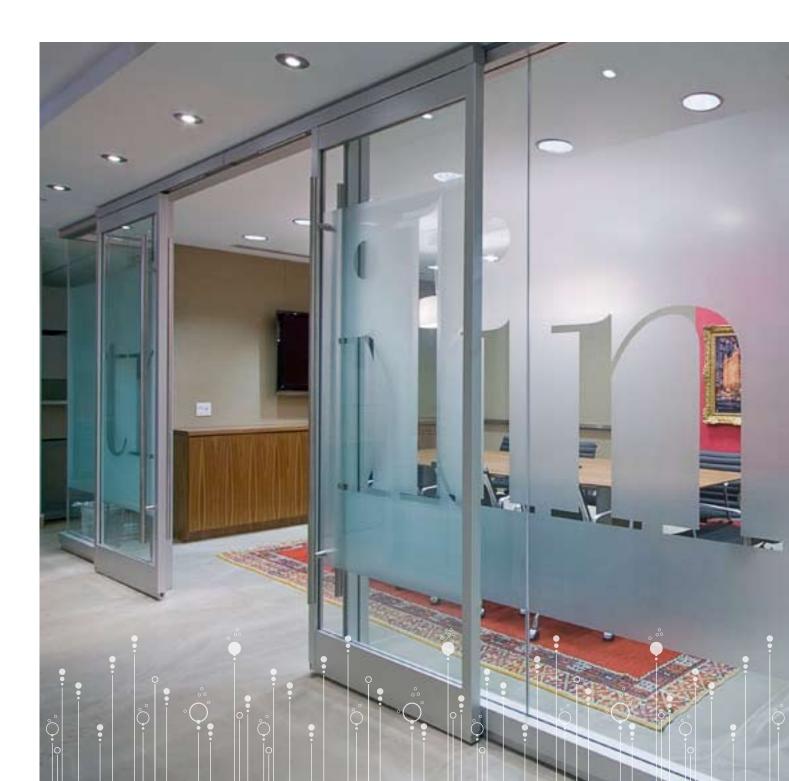

## WHO LOOKS OUTSIDE, DREAMS WHO LOOKS INSIDE, AWAKES

- Carl Jung

Elegant. Architectural. Unique.

Long vistas of uninterrupted glass designed to suit your space with monolithic or horizontal elevations, mitered corners and a vast array of frame finishes. The DIRTT Butt Joint Walls also integrate with the base building and rated walls, and other types of DIRTT Walls for clever combinations.

## DIRTT ENVIRONMENTAL SOLUTIONS

The glass is greener.

DIRTT Butt Joint Walls not only offer you opportunities to add storefront glass elevations, but we also leave it to you to decide if you want to source your glass locally or sent from us. The DIRTT frames arrive on the project, are assembled and the glass panes slide into place as horizontal or monolithic elevations.