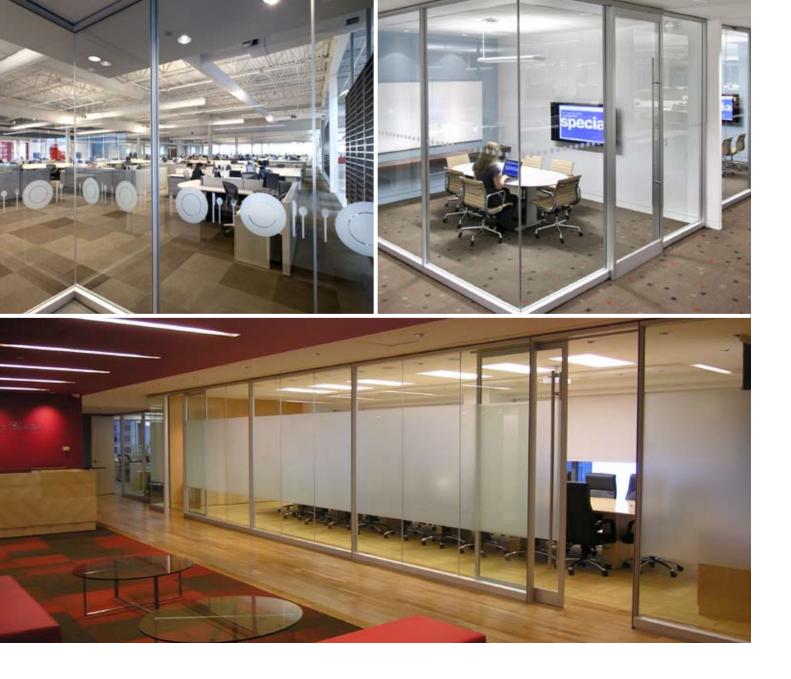

## WHO LOOKS OUTSIDE, DREAMS WHO LOOKS INSIDE, AWAKES

- Carl Jung

Elegant. Architectural. Unique.

Long vistas of uninterrupted glass designed to suit your space with monolithic or horizontal elevations, mitered corners and a vast array of frame finishes. The DIRTT Butt Joint Walls also integrate with the base building and rated walls, and other types of DIRTT Walls for clever combinations.

## DIRTT ENVIRONMENTAL SOLUTIONS

The glass is greener.

DIRTT Butt Joint Walls not only offer you opportunities to add storefront glass elevations, but we also leave it to you to decide if you want to source your glass locally or sent from us. The DIRTT frames arrive on the project, are assembled and the glass panes slide into place as horizontal or monolithic elevations.